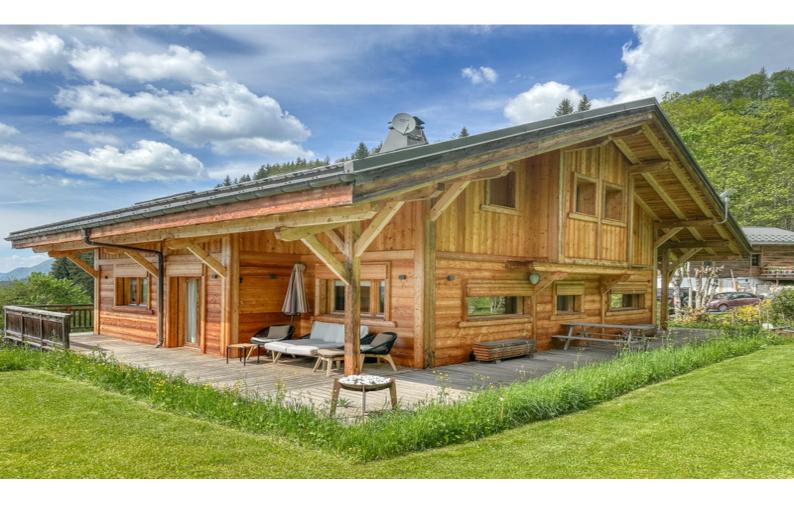

\*\*Please note, a letter of intention to buy has been signed, therefore we are unable to arrange viewings or accept other offers.\*\*

Built in 2017 to a high standard in meleze wood, this outstanding chalet combines quality craftsmanship with stunning views of the

Constructed with Meleze wood throughout, this high-quality six bedroom chalet was constructed by the reputable local constructor Roux. It is built over three-storeys and includes numerous features such as electric underfloor heating on the lower and middle floors and modern conveniences like electric blinds and automatic lighting.

The attention to detail in this chalet is exceptional. In addition to the panoramic windows in the kitchen and TV snug, wherever it's possible to have a view of the mountains or forest, windows have been incorporated into the design of the building. With so much natural light flooding into the house and multiple terrace areas on all sides, the outside and interior space seamlessly blend with one another.