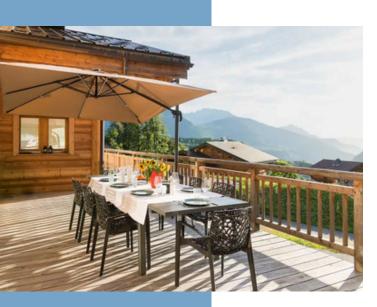

The attention to detail in this chalet is exceptional. In addition to the panoramic windows in the kitchen and TV snug, wherever it's possible to have a view of the mountains or forest, windows have been incorporated into the design of the building. With so much natural light flooding into the house and multiple terrace areas on all sides, the outside and interior space seamlessly blend with one another.