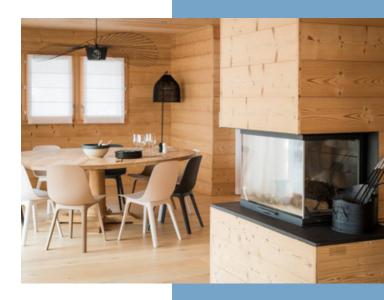

Constructed with Meleze wood throughout, this high-quality six bedroom chalet was constructed by the reputable local constructor Roux. It is built over three-storeys and includes numerous features such as electric underfloor heating on the lower and middle floors and modern conveniences like electric blinds and automatic lighting.

The attention to detail in this chalet is exceptional. In addition to the panoramic windows in the kitchen and TV snug, wherever it's possible to have a view of the mountains or forest, windows have been incorporated into the design of the building. With so much natural light flooding into the house and multiple terrace areas on all sides, the outside and interior space seamlessly blend with one another.