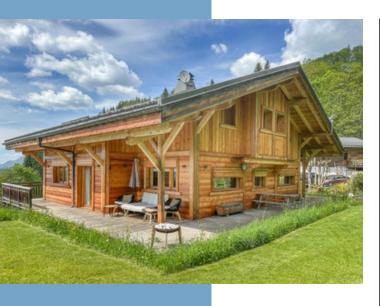

\*\*Please note, a letter of intention to buy has been signed, therefore we are unable to arrange viewings or accept other offers.\*\*

Built in 2017 to a high standard in meleze wood, this outstanding chalet combines quality craftsmanship with stunning views of the

Constructed with Meleze wood throughout, this high-quality six bedroom chalet was constructed by the reputable local constructor Roux. It is built over three-storeys and includes numerous features such as electric underfloor heating on the lower and middle floors and modern conveniences like electric blinds and automatic lighting.

The attention to detail in this chalet is exceptional. In addition to the panoramic windows in the kitchen and TV snug, wherever it's possible to have a view of the mountains or forest, windows have been incorporated into the design of the building. With so much natural light flooding into the house and multiple terrace areas on all sides, the outside and interior space seamlessly blend with one another.