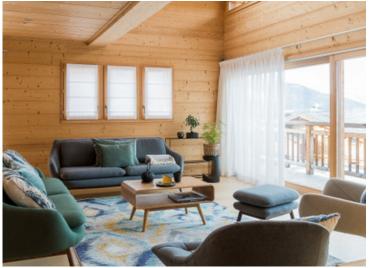

Constructed with Meleze wood throughout, this high-quality six bedroom chalet was constructed by the reputable local constructor Roux. It is built over three-storeys and includes numerous features such as electric underfloor heating on the lower and middle floors and modern conveniences like electric blinds and automatic lighting.

The attention to detail in this chalet is exceptional. In addition to the panoramic windows in the kitchen and TV snug, wherever it's possible to have a view of the mountains or forest, windows have been incorporated into the design of the building. With so much natural light flooding into the house and multiple terrace areas on all sides, the outside and interior space seamlessly blend with one another.