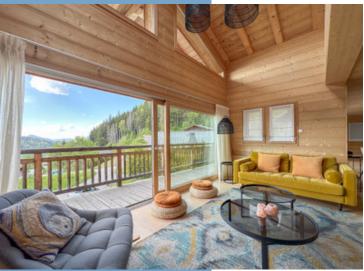

The attention to detail in this chalet is exceptional. In addition to the panoramic windows in the kitchen and TV snug, wherever it's possible to have a view of the mountains or forest, windows have been incorporated into the design of the building. With so much natural light flooding into the house and multiple terrace areas on all sides, the outside and interior space seamlessly blend with one another.