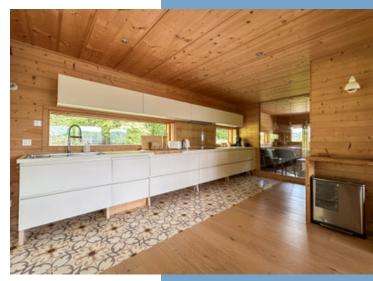

Constructed with Meleze wood throughout, this high-quality six bedroom chalet was constructed by the reputable local constructor Roux. It is built over three-storeys and includes numerous features such as electric underfloor heating on the lower and middle floors and modern conveniences like electric blinds and automatic lighting.

The attention to detail in this chalet is exceptional. In addition to the panoramic windows in the kitchen and TV snug, wherever it's possible to have a view of the mountains or forest, windows have been incorporated into the design of the building. With so much natural light flooding into the house and multiple terrace areas on all sides, the outside and interior space seamlessly blend with one another.