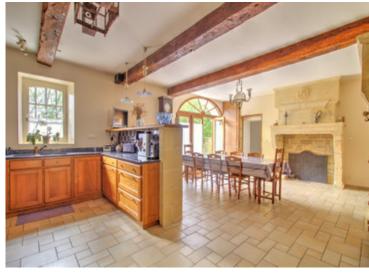

The property is located on a country lane about I km from the local village. From a parking area in front of the house, stone steps lead up to an east-facing terrace, where you can enjoy breakfast in the morning sun! From the terrace, the front door opens into a small entrance hall with a sitting room to the left and a kitchen/dining room to the right. The cosy sitting room has an open fireplace and French doors opening out to a south-facing terrace with countryside views.