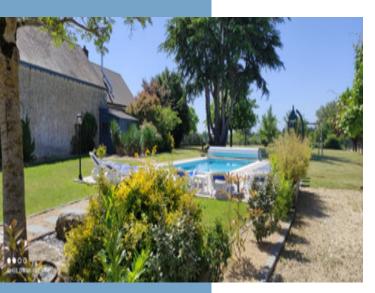

Former winegrower's farmhouse in Sologne, 25 minutes from Blois, comprising 13 rooms and 3200 m<sup>2</sup> of land in a peaceful setting not overlooked, 9x4 heated swimming pool facing south, 65 m<sup>2</sup> gîte, bowling green