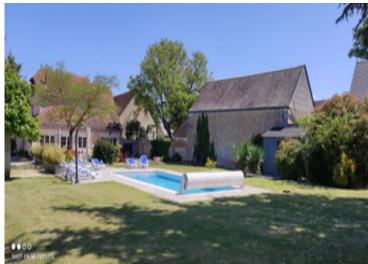

Former winegrower's farmhouse in Sologne, 25 minutes from Blois, comprising 13 rooms and 3200 m<sup>2</sup> of land in a peaceful setting not overlooked, 9x4 heated swimming pool facing south, 65 m<sup>2</sup> gîte, bowling green

# DESCRIPTIF

Property in Sologne, near Montrichard 41400, on land overlooking the Lac du Roger, 5 minutes' walk from the bottom of the property. Former winegrower's farm consisting of two buildings set in 3,250 m2 of flat, landscaped, fully fenced land.

The first building comprises a dwelling of approx. 185 m2 on two levels, a 50 m2 garage with automatic sectorial door, a boiler room with sink and shower and a gîte currently measuring 65 m2 on one level.

The second building comprises a two-storey barn of 50 m2 each, a 30 m2 stable and a large 80 m2 awning.

The main house comprises :

- Ground floor:
- A canopy over the entrance door
- Dining room with recent pellet stove
- A lounge leading onto the terrace
- A TV room leading onto the terrace
- A fully-equipped Schmidt kitchen with central island
- A corridor with a toilet and a large cupboard
- A bedroom with bathroom, dressing room and fireplace
- A double utility room with sink and shower opening onto a courtyard accessible from the road via a gate
- A cellar of approx. 35 m2 with two recent 200-litre water heaters First floor:
- A landing with an open-plan study
- Four bedrooms
- Recent shower room
- A toilet
- Access to the gite
- The upstairs gite with its own entrance comprises :
- Entrance hall
- A toilet
- A bathroom
- A main room with dining room, lounge and fitted kitchen
- Two bedrooms
- The renovated barn (heating not installed) comprises :
- Ground floor:
- A machine room
- A large room with parquet flooring and a large sliding al