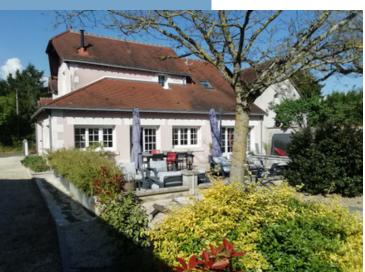

The second building comprises a two-storey barn of 50 m2 each, a 30 m2 stable and a large 80 m2 awning.

The main house comprises :

- Ground floor:
- A canopy over the entrance door
- Dining room with recent pellet stove
- A lounge leading onto the terrace
- A TV room leading onto the terrace
- A fully-equipped Schmidt kitchen with central island
- A corridor with a toilet and a large cupboard
- A bedroom with bathroom, dressing room and fireplace
- A double utility room with sink and shower opening onto a courtyard accessible from the road via a gate
- A cellar of approx. 35 m2 with two recent 200-litre water heaters First floor:
- A landing with an open-plan study
- Four bedrooms
- Recent shower room
- A toilet
- Access to the gite
- The upstairs gite with its own entrance comprises :
- Entrance hall
- A toilet
- A bathroom
- A main room with dining room, lounge and fitted kitchen
- Two bedrooms
- The renovated barn (heating not installed) comprises :
- Ground floor:
- A machine room
- A large room with parquet flooring and a large sliding al