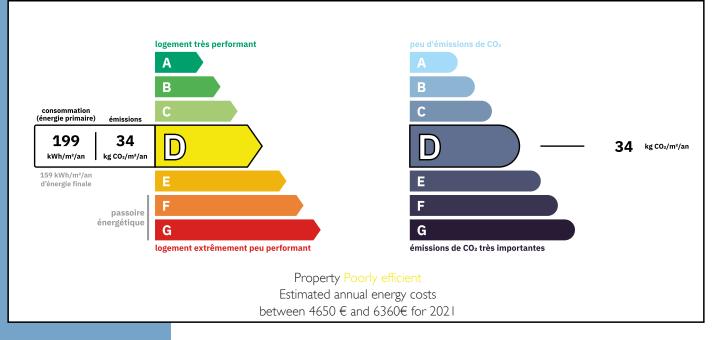

om
- A main room with dining room, lounge and fitted kitchen
- Two bedrooms
- The renovated barn (heating not installed) comprises :
- Ground floor:
- A machine room
- A large room with parquet flooring and a large sliding al

#### More Online :

https://leggettprestige.com/luxury-property-for-sale/view/A36701BDE41 <u>COMPLETE FILE AND PHOTO ON REQUEST</u>

LEGGETT IMMOBILIER, 42 ROUTE DE RIBERAC, 24340 LA ROCHEBEAUCOURT, FRANCE UK Freephone: 08700115151 telephone: +33 553 608 488 E-mail: prestige@leggett.fr









SOLOGNE WINEGROWER'S HOUSE NEAR MONTRICHAR I ADJOINING GÎTE, I BARN I A QUIET LOCATION, 9X4 SWIM... Information about risks to which this property is exposed is available on the Géorisques website : https://www.georisques.gouv.fr/

#### Ref : A36701BDE41

### **ENERGIE-DPE**



# NOTICE

Leggetts, their client and any joint agents give notice that:

I: Quoted prices are subject to fluctuations in exchangerates. Please contact an agent for an up-to-date price. They are not authorised to make or give any representations or warranties in relation to the property either here or elsewhere, either on their own behalf or on behalf of their client or otherwise. They assume no responsibility for any statement that may be made in these particulars. These particulars do not form part of any offer or contract and must not be relied upon as statements or representations of fact. In particular they neither have nor assume responsibility for any statement concerning the financial arrangements or the commercial scheme which may be made available by their clients or others to p