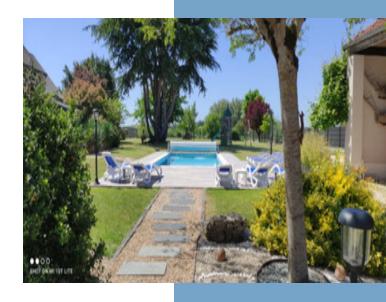

Former winegrower's farmhouse in Sologne, 25 minutes from Blois, comprising 13 rooms and 3200 m<sup>2</sup> of land in a peaceful setting not overlooked, 9x4 heated swimming pool facing south, 65 m<sup>2</sup> gîte, bowling green

# DESCRIPTIF

Property in Sologne, near Montrichard 41400, on land overlooking the Lac du Roger, 5 minutes' walk from the bottom of the property. Former winegrower's farm consisting of two buildings set in 3,250 m2 of flat, landscaped, fully fenced land.