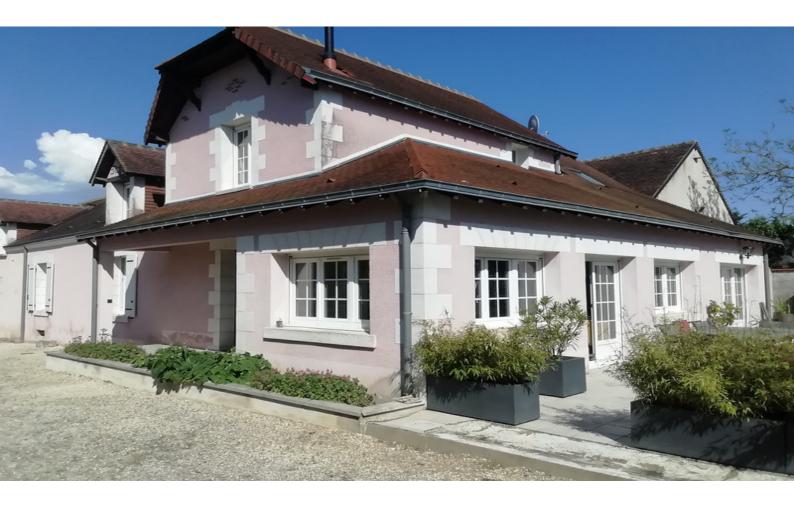

Former winegrower's farmhouse in Sologne, 25 minutes from Blois, comprising 13 rooms and 3200 m<sup>2</sup> of land in a peaceful setting not overlooked, 9x4 heated swimming pool facing south, 65 m<sup>2</sup> gîte, bowling green

# DESCRIPTIF

Property in Sologne, near Montrichard 41400, on land overlooking the Lac du Roger, 5 minutes' walk from the bottom of the property. Former winegrower's farm consisting of two buildings set in 3,250 m2 of flat, landscaped, fully fenced land.

The first building comprises a dwelling of approx. 185 m2 on two levels, a 50 m2 garage with automatic sectorial door, a boiler room with sink and shower and a gîte currently measuring 65 m2 on one level.