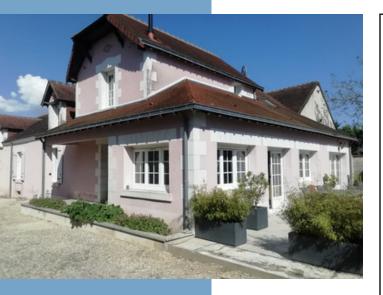

Former winegrower's farmhouse in Sologne, 25 minutes from Blois, comprising 13 rooms and 3200 m<sup>2</sup> of land in a peaceful setting not overlooked, 9x4 heated swimming pool facing south, 65 m<sup>2</sup> gîte, bowling green

# DESCRIPTIF

Property in Sologne, near Montrichard 41400, on land overlooking the Lac du Roger, 5 minutes' walk from the bottom of the property. Former winegrower's farm consisting of two buildings set in 3,250 m2 of flat, landscaped, fully fenced land.

The first building comprises a dwelling of approx. 185 m2 on two levels, a 50 m2 garage with automatic sectorial door, a boiler room with sink and shower and a gîte currently measuring 65 m2 on one level.