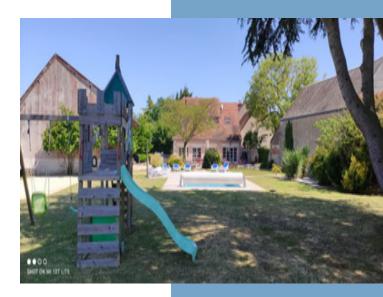

Former winegrower's farmhouse in Sologne, 25 minutes from Blois, comprising 13 rooms and 3200 m<sup>2</sup> of land in a peaceful setting not overlooked, 9x4 heated swimming pool facing south, 65 m<sup>2</sup> gîte, bowling green

# DESCRIPTIF

Property in Sologne, near Montrichard 41400, on land overlooking the Lac du Roger, 5 minutes' walk from the bottom of the property. Former winegrower's farm consisting of two buildings set in 3,250 m2 of flat, landscaped, fully fenced land.