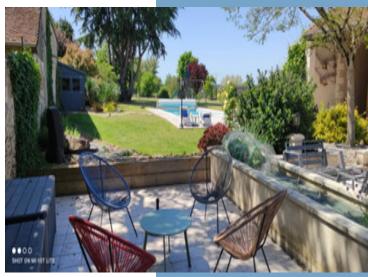

The first building comprises a dwelling of approx. 185 m2 on two levels, a 50 m2 garage with automatic sectorial door, a boiler room with sink and shower and a gîte currently measuring 65 m2 on one level.

The second building comprises a two-storey barn of 50 m2 each, a 30 m2 stable and a large 80 m2 awning.

The main house comprises :

- Ground floor:
- A canopy over the entrance door
- Dining room with recent pellet stove
- A lounge leading onto the terrace
- A TV room leading onto the terrace
- A fully-equipped Schmidt kitchen with central island
- A corridor with a toilet and a large cupboard
- A bedroom with bathroom, dressing room and fireplace
- A double utility room with sink and shower opening onto a courtyard accessible from the road via a gate
- A cellar of approx. 35 m2 with two recent 200-litre water heaters First floor:
- A landing with an open-plan study
- Four bedrooms
- Recent shower room
- A toilet
- Access to the gite
- The upstairs gite with its own entrance comprises :
- Entrance hall
- A toilet
- A bathroom
- A main room with dining room, lounge and fitted kitchen
- Two bedrooms
- The renovated barn (heating not installed) comprises :
- Ground floor:
- A machine room
- A large room with parquet flooring and a large sliding al