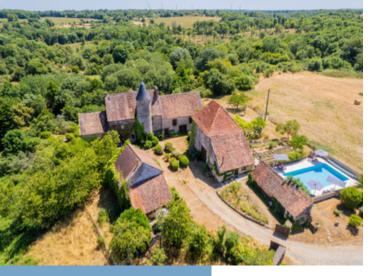

LAND 68636 m<sup>2</sup>

TOWN Brigueil-le-Chantre

**DEPARTMENT** 

LOCATION Hamlet property

TYPE Gîtes, Country House, Equestrian

CONDITION Good condition

FEATURES Swimming Pool, Other Drainage,

River Frontage

\*Price based on current exchange rate which is subject to change

- Pellet burner central heating
- 2 x self catering gîtes
- 12m x 6m Swimming pool
- Private river frontage
- Events barn

Steeped in history and close to the town of Montmorillon, you will find this magical 15th century Château sitting in a peaceful, private setting surrounded by approx 7 hectares of pasture and woodland with river frontage and swim