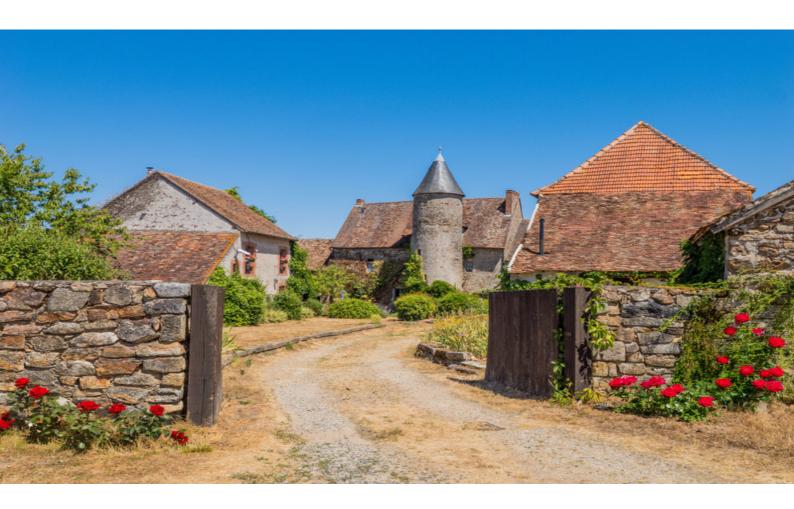

\*Price based on current exchange rate which is subject to change

- Pellet burner central heating
- 2 x self catering gîtes
- 12m x 6m Swimming pool
- Private river frontage
- Events barn

Steeped in history and close to the town of Montmorillon, you will find this magical 15th century Château sitting in a peaceful, private setting surrounded by approx 7 hectares of pasture and woodland with river frontage and swim

Formerly a fortress belonging to the Baronry of Montmorillon, it's

#### DESCRIPTIF

The Château is accessed from a private quiet lane that leads to gates into the property - There is ample parking for several vehicles

Enter the Château through a large ancient oak door, the stone spiral staircase in the entrance hall looks like it has been heavily used as the stone steps show the wear and tear of use over the centuries. On the ground floor you will find the grand salon (52m2) with its large imposing open fireplace, tiled floor and exposed wooden beams - a door to the terrace overlooking the valley and river below provides a great place to relax and admire the view; door to the first guest room "The Petite Princess" bedroom (23m2) with modern en-suite shower room - wonderful oak beam dressing table shelf. Door to kitchen (36m2) - this is where the owners prepare the meals for guests and features a large piano electric AGA cooker - the unique tiles behind show the Château Mareuil logo designed by the Chatelaine