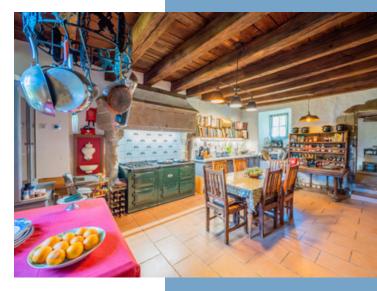

#### DESCRIPTIF

The Château is accessed from a private quiet lane that leads to gates into the property - There is ample parking for several vehicles

Enter the Château through a large ancient oak door, the stone spiral staircase in the entrance hall looks like it has been heavily used as the stone steps show the wear and tear of use over the centuries. On the ground floor you will find the grand salon (52m2) with its large imposing open fireplace, tiled floor and exposed wooden beams - a door to the terrace overlooking the valley and river below provides a great place to relax and admire the view; door to the first guest room "The Petite Princess" bedroom (23m2) with modern en-suite shower room - wonderful oak beam dressing table shelf. Door to kitchen (36m2) - this is where the owners prepare the meals for guests and features a large piano electric AGA cooker - the unique tiles behind show the Château Mareuil logo designed by the Chatelaine