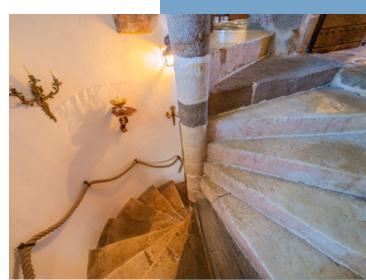

#### DESCRIPTIF

The Château is accessed from a private quiet lane that leads to gates into the property - There is ample parking for several vehicles

Enter the Château through a large ancient oak door, the stone spiral staircase in the entrance hall looks like it has been heavily used as the stone steps show the wear and tear of use over the centuries. On the ground floor you will find the grand salon (52m2) with its large imposing open fireplace, tiled floor and exposed wooden beams - a door to the terrace overlooking the valley and river below provides a great place to relax and admire the view; door to the first guest room "The Petite Princess" bedroom (23m2) with modern en-suite shower room - wonderful oak beam dressing table shelf. Door to kitchen (36m2) - this is where the owners prepare the meals for guests and features a large piano electric AGA cooker - the unique tiles behind show the Château Mareuil logo designed by the Chatelaine