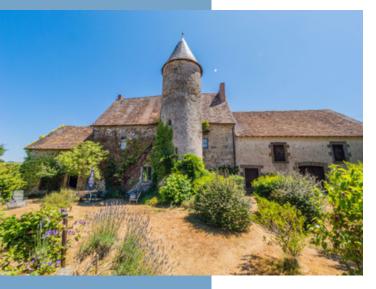

#### DESCRIPTIF

The Château is accessed from a private quiet lane that leads to gates into the property - There is ample parking for several vehicles

Enter the Château through a large ancient oak door, the stone spiral staircase in the entrance hall looks like it has been heavily used as the stone steps show the wear and tear of use over the centuries. On the ground floor you will find the grand salon (52m2) with its large imposing open fireplace, tiled floor and exposed wooden beams - a door to the terrace overlooking the valley and river below provides a great place to relax and admire the view; door to the first guest room "The Petite Princess" bedroom (23m2) with modern en-suite shower room - wonderful oak beam dressing table shelf. Door to kitchen (36m2) - this is where the owners prepare the meals for guests and features a large piano electric AGA cooker - the unique tiles behind show the Château Mareuil logo designed by the Chatelaine

Spiral stone staircase (the tower) to first floor door to The "Prince Suite", (24m2) (bedroom boasting a designer bathroom created by artisan craftsmen - this Suite is very popular with honeymooners Door to Bedroom "The Princess Suite" (49m2) with a beautiful contemporary shower room of the highest standard.

Spiral stone staircase to second floor - An attic space large enough to create more rooms as required approx 100m2 of space - stairs to top of the tower with magnificent views over the surrounding countryside