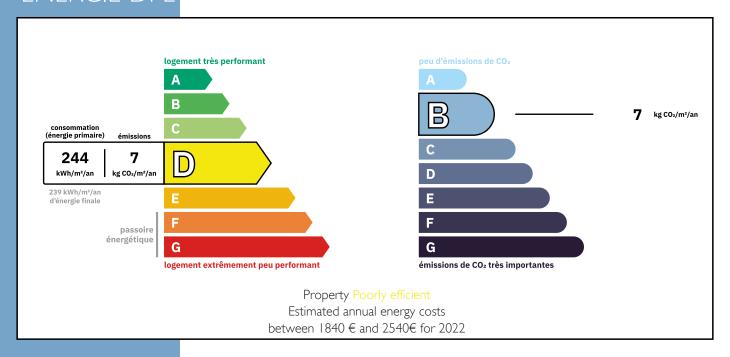

piral stone staircase to second floor - An attic space large enough to create more rooms as required approx 100m2 of space - stairs to top of the tower with magnificent views over the surrounding countryside

Attached to the main bu

A STUNNING 15TH
CENTURY CHÂTEAU
SITUATED IN THE
GLORIOUS VIENNE
COUNTRYSIDE WITH
PRIVATE RIVER FRON...
Ref: A36945DRO86





More Online:

https://leggettprestige.com/luxury-property-for-sale/view/A36945DRO86
COMPLETE FILE AND PHOTO ON REQUEST

A STUNNING 15TH CENTURY CHÂTEAU SITUATED IN THE GLORIOUS VIENNE COUNTRYSIDE WITH PRIVAT RIVER FRON...

Information about risks to which this property is exposed is available on the Géorisques website : <a href="https://www.georisques.gouv.fr/">https://www.georisques.gouv.fr/</a>

Ref : A36945DRO86

### **ENERGIE-DPE**



#### NOTICE

Leggetts, their client and any joint agents give notice that:

- I: Quoted prices are subject to fluctuations in exchangerates. Please contact an agent for an up-to-date price. They are not authorised to make or give any representations or warranties in relation to the property either here or elsewhere, either on their own behalf or on behalf of their client or otherwise. They assume no responsibility for any statement that may be made in these particulars. These particulars do not form part of any offer or contract and must not be relied upon as statements or representations of fact. In particular they neither have nor assume responsibility for any statement concerning the financial arrangements or the commercial scheme which may be made available by their clients or others