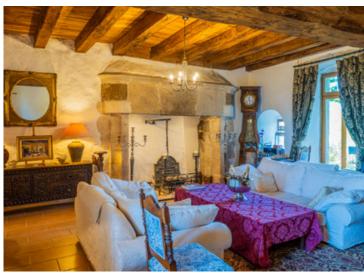

#### DESCRIPTIF

The Château is accessed from a private quiet lane that leads to gates into the property - There is ample parking for several vehicles

Enter the Château through a large ancient oak door, the stone spiral staircase in the entrance hall looks like it has been heavily used as the stone steps show the wear and tear of use over the centuries. On the ground floor you will find the grand salon (52m2) with its large imposing open fireplace, tiled floor and exposed wooden beams - a door to the terrace overlooking the valley and river below provides a great place to relax and admire the view; door to the first guest room "The Petite Princess" bedroom (23m2) with modern en-suite shower room - wonderful oak beam dressing table shelf. Door to kitchen (36m2) - this is where the owners prepare the meals for guests and features a large piano electric AGA cooker - the unique tiles behind show the Château Mareuil logo designed by the Chatelaine