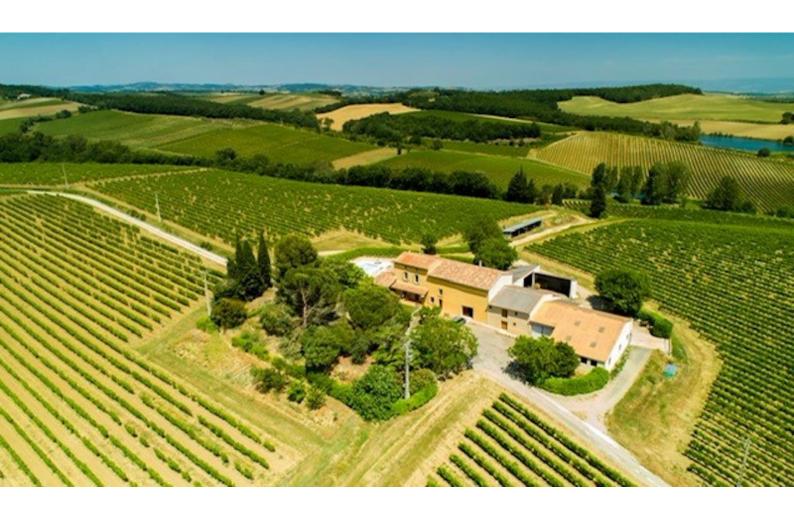

Ref: A37069COMII

Set in the heart of Aude's wine country, this beautifully renovated estate features a 160 m² main house with modern comforts, plus a 90 m² second dwelling. Highlights include a saltwater pool, panoramic vineyard and mountain views, a 260 m² agricultural hangar. Grapes are delivered to a cooperative cellar. Ideal for vineyard enthusiasts or

### DESCRIPTIF

Located among the scenic vineyards of the Aude region, this substantial wine estate offers a rare combination of renovated comfort and active agricultural heritage, with sweeping views over the surrounding vines and the Pyrenees mountains.

The estate includes 27 hectares of vineyard and land. The vineyard is currently under contract with the local cooperative, which purchases the entire grape harvest and provides a substantial and reliable annual income. This contract is now in its final year but is renewable, offering a practical and profitable way to maintain production with minimal hands-on management.