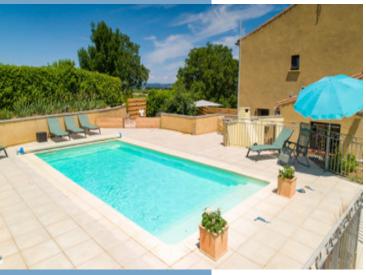

Outdoor spaces are ideal for both relaxing and entertaining, including a saltwater swimming pool, sun loungers, an integrated barbecue, and a covered dining area — all set against a backdrop of uninterrupted natural beauty.