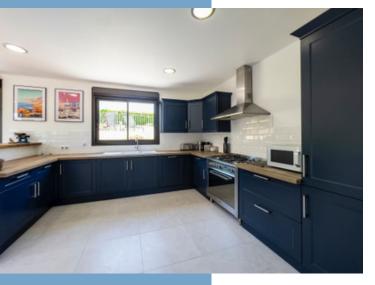

The main residence, approximately 160 m² across two levels, was completely renovated between 2022 and 2023 with high-quality materials, creating a bright and elegant living space. It features a spacious living room, an open kitchen and dining area, three bedrooms, a bathroom, and a separate WC — all combining modern functionality with timeless style.