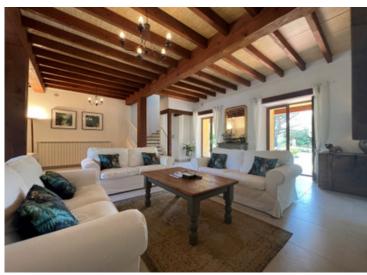

The main residence, approximately 160 m² across two levels, was completely renovated between 2022 and 2023 with high-quality materials, creating a bright and elegant living space. It features a spacious living room, an open kitchen and dining area, three bedrooms, a bathroom, and a separate WC — all combining modern functionality with timeless style.