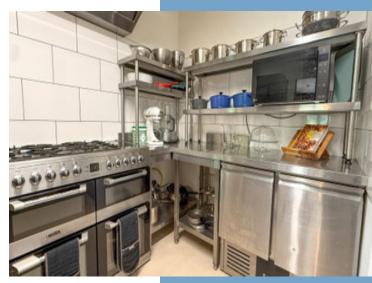

To date the chalet has been run as a successful catered chalet for skiing and cycling groups. As many guests were high-level sportspeople, a gym was installed, in addition to the hot tub and sauna to offer the best facilities possible in both summer and winter. The garage has also been adapted in an FI-style to accommodate large groups of cyclists.