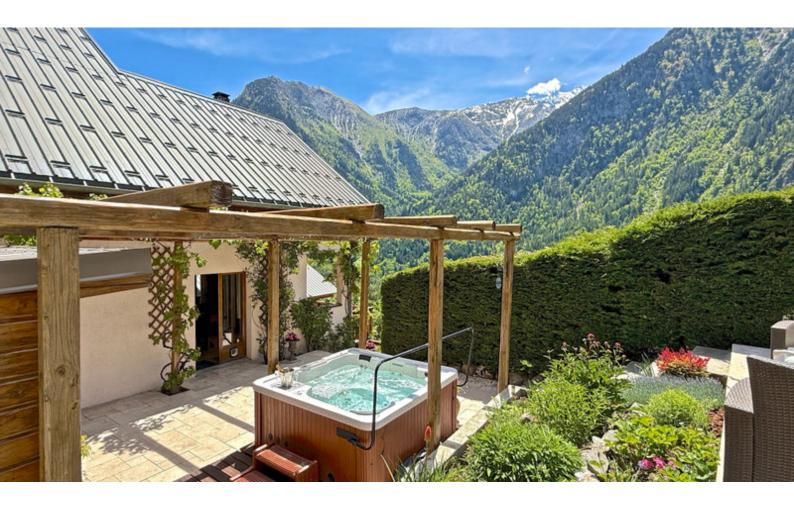

The chalet is equally enjoyable in the summer months, with two separate terraces, paved in travertine, perfect for outdoor entertaining. There is also adjacent constructible land, which could be developed to add value to the property, such as by constructing yoga facilities or a south-facing swimming pool and pool house. The views are spectacular, the possibilities numerous!

To date the chalet has been run as a successful catered chalet for skiing and cycling groups. As many guests were high-level sportspeople, a gym was installed, in addition to the hot tub and sauna to offer the best facilities possible in both summer and winter. The garage has also been adapted in an FI-style to accommodate large groups of cyclists.