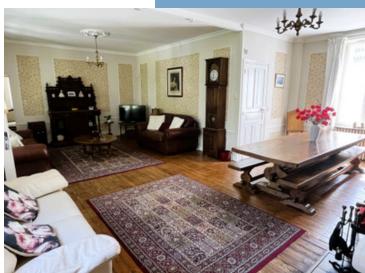

Lounge / Diner (46m²) - a lovley L-shaped, double aspect room with wood-burner

Kitchen  $(30m^2)$  - set to the rear of the property with a range of glazed doors that open up to the gorgeous terrace area.