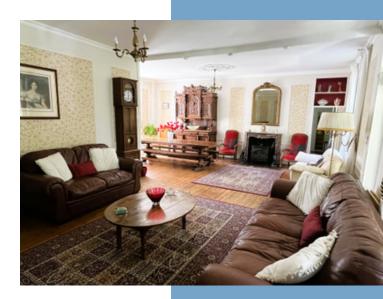

Lounge / Diner (46m²) - a lovley L-shaped, double aspect room with wood-burner

Kitchen  $(30m^2)$  - set to the rear of the property with a range of glazed doors that open up to the gorgeous terrace area.