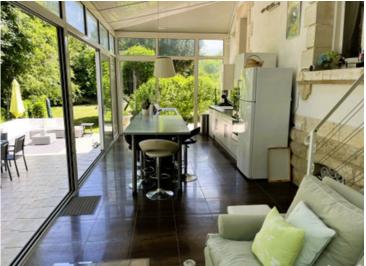

Lounge / Diner (46m²) - a lovley L-shaped, double aspect room with wood-burner

Kitchen  $(30m^2)$  - set to the rear of the property with a range of glazed doors that open up to the gorgeous terrace area.

The added extras of the covered swimming pool, the one-bed guest cottage and the recent addition of the heat pump central heating are real plusses.

Main house - Ground Floor :

Entrance Hall (8m<sup>2</sup>) with sweeping staircase leading up to the first floor and door down to the basement