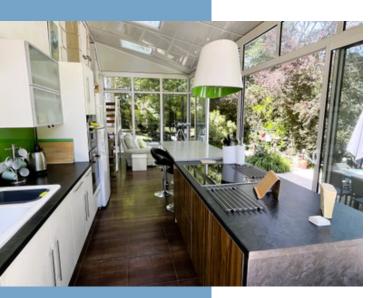

Lounge / Diner (46m²) - a lovley L-shaped, double aspect room with wood-burner

Kitchen  $(30m^2)$  - set to the rear of the property with a range of glazed doors that open up to the gorgeous terrace area.