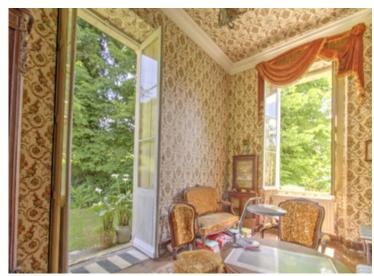

The château (250m²) and farmhouse (150m²) still have many of their original architectural features... and on the château's top floor, there is a small tower with doors out to two unique roof terraces on either side of the tower. The panoramic views of the surrounding countryside and to the mountains beyond are simply stunning!

On the ground floor of the château, the front door opens into an entrance hall, which is also accessible via a door from the grounds at the back of the building. To the right of the hall is a sunny study/office, which could be used as a bedroom; to the left is a s