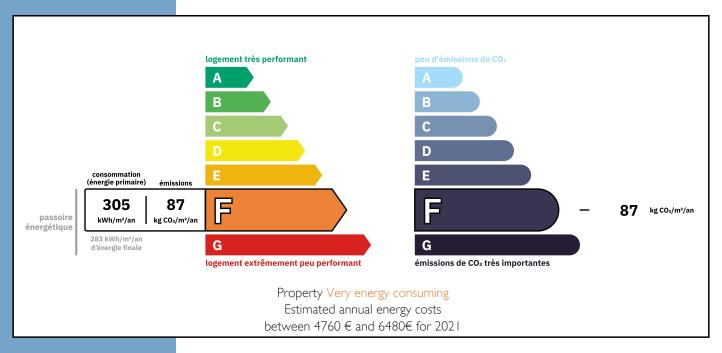

beyond are simply stunning!

On the ground floor of the château, the front door opens into an entrance hall, which is also accessible via a door from the grounds at the back of the building. To the right of the hall is a sunny study/office, which could be used as a bedroom; to the left is a s

OFFER ACCEPTED -CHÂTEAU & FARMHOUSE TO RENOVATE + STABLES & BARNS + 22-HECTARE ESTATE + MOUNTAIN V...

Ref: A37351CEL64







More Online:

https://leggettprestige.com/luxury-property-for-sale/view/A3735 | CEL64 COMPLETE FILE AND PHOTO ON REQUEST OFFER ACCEPTED - CHÂTEA & FARMHOUSE TO RENOVA' + STABLES & BARNS + 22-HECTARE ESTATE + Information about risks to which this property is exposed is available on the Géorisques website: https://www.georisques.gouv.fr/

Ref: A37351CEL64

## **ENERGIE-DPE**



### NOTICE

Leggetts, their client and any joint agents give notice that:

- I: Quoted prices are subject to fluctuations in exchangerates. Please contact an agent for an up-to-date price. They are not authorised to make or give any representations or warranties in relation to the property either here or elsewhere, either on their own behalf or on behalf of their client or otherwise. They assume no responsibility for any statement that may be made in these particulars. These particulars do not form part of any offer or contract and must not be relied upon as statements or representations of fact. In particular they neither have nor assume responsibility for any statement concerning the financial arrangements or the commercial scheme which may be made available by their clients or others