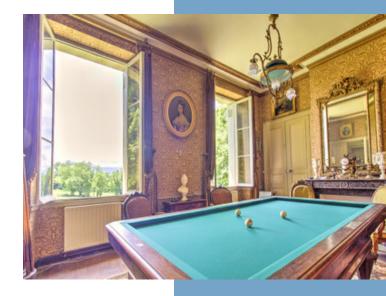

The château (250m²) and farmhouse (150m²) still have many of their original architectural features... and on the château's top floor, there is a small tower with doors out to two unique roof terraces on either side of the tower. The panoramic views of the surrounding countryside and to the mountains beyond are simply stunning!

On the ground floor of the château, the front door opens into an entrance hall, which is also accessible via a door from the grounds at the back of the building. To the right of the hall is a sunny study/office, which could be used as a bedroom; to the left is a s