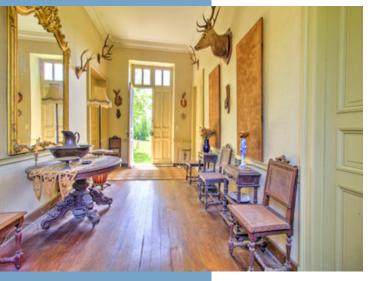

On the ground floor of the château, the front door opens into an entrance hall, which is also accessible via a door from the grounds at the back of the building. To the right of the hall is a sunny study/office, which could be used as a bedroom; to the left is a s