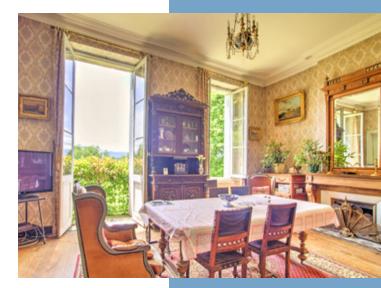

The château (250m²) and farmhouse (150m²) still have many of their original architectural features... and on the château's top floor, there is a small tower with doors out to two unique roof terraces on either side of the tower. The panoramic views of the surrounding countryside and to the mountains beyond are simply stunning!

On the ground floor of the château, the front door opens into an entrance hall, which is also accessible via a door from the grounds at the back of the building. To the right of the hall is a sunny study/office, which could be used as a bedroom; to the left is a s