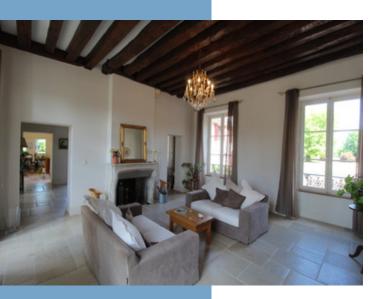

### Ground floor:

Entrance hall -16m2Cloak room with staircase and wc -27m2Office (or bedroom) -27m2 with ensuite shower room in the tower -7m2Living room 1 - 30m2Living room 2 - 20m2Staircase in the second tower Kitchen 1 - 50m2Kitchen 2 - 32m2Dining room -53m2Laundry with shower and boiler room -30m2