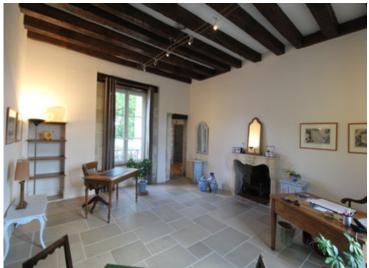

### Ground floor:

Entrance hall -16m2Cloak room with staircase and wc -27m2Office (or bedroom) -27m2 with ensuite shower room in the tower -7m2Living room 1 - 30m2Living room 2 - 20m2Staircase in the second tower Kitchen 1 - 50m2Kitchen 2 - 32m2Dining room -53m2Laundry with shower and boiler room -30m2

#### First floor:

#### Landing

Bedroom 1 with ensuite shower room-  $20m^2$ Bedroom 2 -  $18m^2$ Bedroom 3 -  $21m^2$ Shower room shared by bedrooms 2 & 3 Bedroom 4 -  $11m^2$ Bedroom 5 -  $15m^2$  with ensuite shower room in the tower -  $7m^2$ Bedroom 6 -  $11m^2$ Family shower room Staircase in the second tower