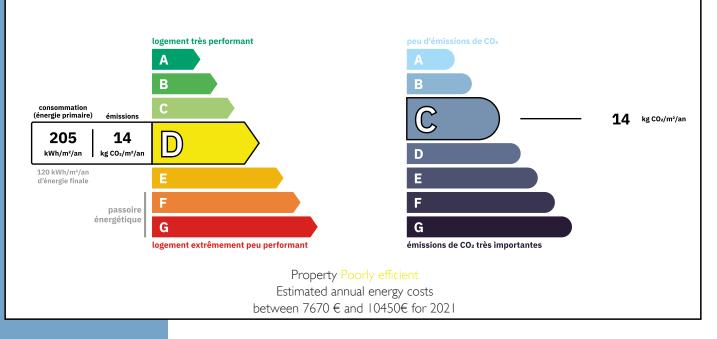

– 31m2 Bedroom 8 (or dressing room) with ensuite bathroom – 8m2 Bedroom 9 – 17m2 Staircase in the second tower

More Online : https://leggettprestige.com/luxury-property-for-sale/view/A37362AF36 <u>COMPLETE FILE AND PHOTO ON REQUEST</u>

LEGGETT IMMOBILIER, 42 ROUTE DE RIBERAC, 24340 LA ROCHEBEAUCOURT, FRANCE UK Freephone: 08700115151 telephone: +33 553 608 488 E-mail: prestige@leggett.fr STUNNING CHATEAU SET IN OVER 24 ACRES OF PARKLAND WITH NUMEROUS OUTBUILDINGS ALL IN EXCELLENT CONDIT...

Ref : A37362AF36







STUNNING CHATEAU SET IN OVER 24 ACRES OF PARKLAND WITH NUMEROU OUTBUILDINGS ALL IN EXCELLENT CONDIT... Information about risks to which this property is exposed is available on the Géorisques website : https://www.georisques.gouv.fr/

#### Ref : A37362AF36

### **ENERGIE-DPE**



## NOTICE

Leggetts, their client and any joint agents give notice that:

I: Quoted prices are subject to fluctuations in exchangerates. Please contact an agent for an up-to-date price. They are not authorised to make or give any representations or warranties in relation to the property either here or elsewhere, either on their own behalf or on behalf of their client or otherwise. They assume no responsibility for any statement that may be made in these particulars. These particulars do not form part of any offer or contract and must not be relied upon as statements or representations of fact. In particular they neither have nor assume responsibility for any statement concerning the financial arrangements or the commercial scheme which may be made available by their clients or others to