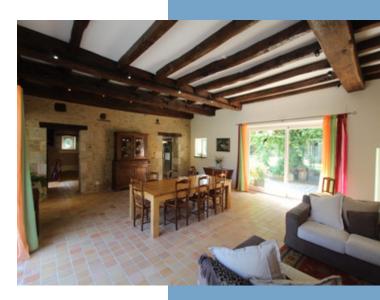

### Ground floor:

Entrance hall -16m2Cloak room with staircase and wc -27m2Office (or bedroom) -27m2 with ensuite shower room in the tower -7m2Living room 1 - 30m2Living room 2 - 20m2Staircase in the second tower Kitchen 1 - 50m2Kitchen 2 - 32m2Dining room -53m2Laundry with shower and boiler room -30m2