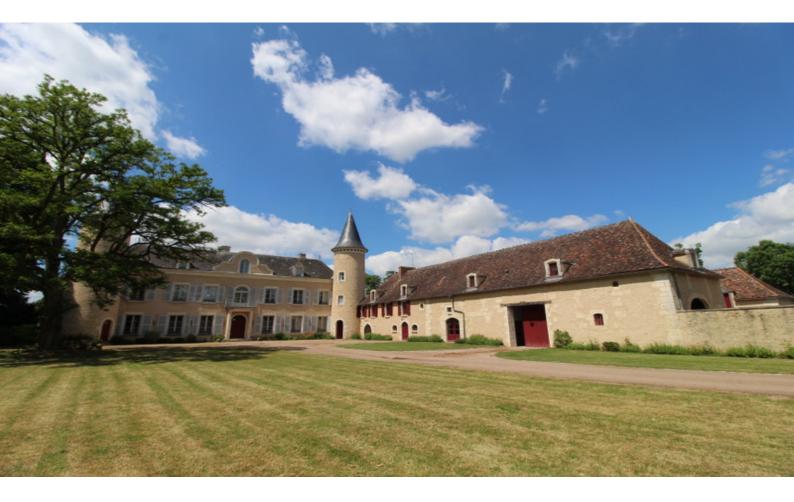

STUNNING CHATEAU SET IN OVER 24 ACRES OF PARKLAND WITH NUMEROUS OUTBUILDINGS ALL IN EXCELLENT CONDITION

www.leggettprestige.com LEGGETT IMMOBILIER, 42 ROUTE DE RIBERAC, 24340 LA ROCHEBEAUCOURT, FRANCE, UK Freephone: 08700115151 Telephone: +33 553 608 488 E-mail: prestige@leggett.fr

LEGGETT IMMOBILIER, 42 ROUTE DE RIBERAC, 24340 LA ROCHEBEAUCOURT, FRANCE UK Freephone: 08700115151 telephone: +33 553 608 488 E-mail: prestige@leggett.fr

- •
- •
- •
- •
- •

Beautiful chateau, dating back to around the 18th century, set in around 10 hectares of parkland and comes with numerous outbuildings, including a grounds keepers' cottage. It has been renovated to a very high standard, so is ready to use and enjoy from day one. The chateau itself has 9 bedrooms and 7 bathrooms, 2

# DESCRIPTIF

This charming, family owned chateau is set in around 24 acres of parkland and consists of: