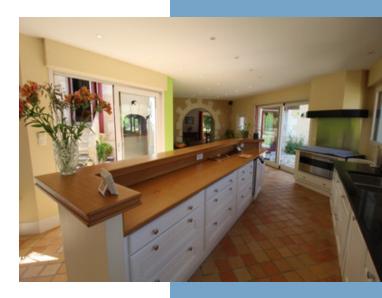

### Ground floor:

Entrance hall -16m2Cloak room with staircase and wc -27m2Office (or bedroom) -27m2 with ensuite shower room in the tower -7m2Living room 1 - 30m2Living room 2 - 20m2Staircase in the second tower Kitchen 1 - 50m2Kitchen 2 - 32m2Dining room -53m2Laundry with shower and boiler room -30m2