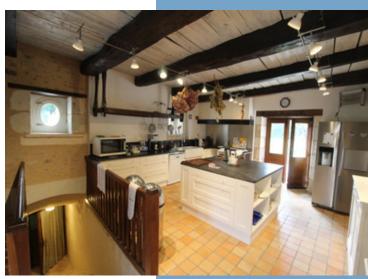

### Ground floor:

Entrance hall -16m2Cloak room with staircase and wc -27m2Office (or bedroom) -27m2 with ensuite shower room in the tower -7m2Living room 1 - 30m2Living room 2 - 20m2Staircase in the second tower Kitchen 1 - 50m2Kitchen 2 - 32m2Dining room -53m2Laundry with shower and boiler room -30m2