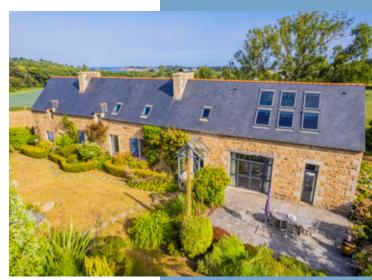

## DESCRIPTIF

A discreetly luxurious main residence:

The main house, completely redesigned using the finest materials, offers around 260 m<sup>2</sup> of living space. Generous volumes, through-lighting and a warm, contemporary feel: everything here invites you to relax.

On the ground floor: an entrance hall with dressing room and guest toilet, an elegant dining room, a living room with fireplace extending onto a vast panoramic terrace, an open-plan kitchen with adjoining terrace, and a master suite with private bathroom and shower room and private terrace.