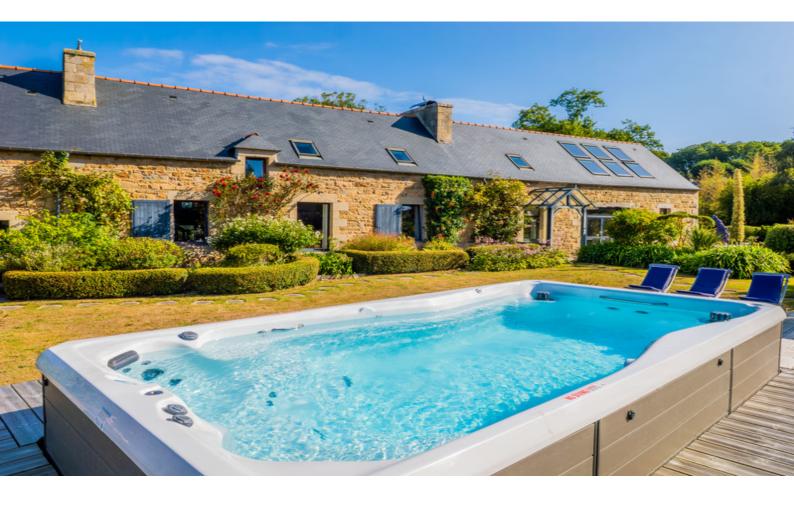

Top-of-the-range features designed for comfort and contemplation

Outdoor swimming spa, with views over the gardens Exotic wood terraces on each level of the grounds Renovated garage, workshop, greenhouse, old well Roof equipped with solar panels Careful exterior lighting, to prolong the magic of the garden at night Orchard, meadow, str