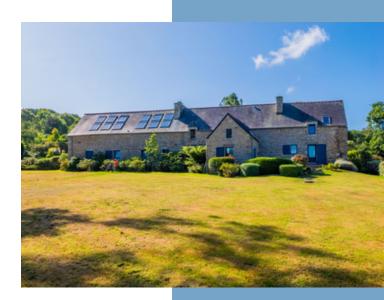

## DESCRIPTIF

A discreetly luxurious main residence:

The main house, completely redesigned using the finest materials, offers around 260 m<sup>2</sup> of living space. Generous volumes, through-lighting and a warm, contemporary feel: everything here invites you to relax.

Upstairs: a bright bedroom with en suite bathroom, a vast study/library, a linen room and a spectacular attic bedroom with exposed roof timbers and 12 velux windows, offering exceptional views.

Three guest houses, the art of entertaining in total freedom