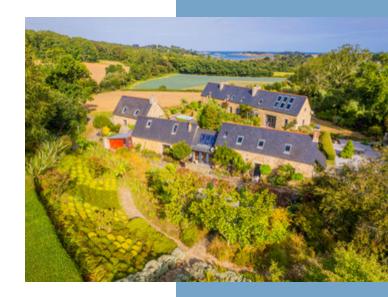

## DESCRIPTIF

A discreetly luxurious main residence:

The main house, completely redesigned using the finest materials, offers around 260 m<sup>2</sup> of living space. Generous volumes, through-lighting and a warm, contemporary feel: everything here invites you to relax.

Three completely renovated, detached houses extend the spirit of the property and offer the perfect setting for guests, families or hosts. Each offers a living room with fireplace or wood-burning stove, open-plan kitchen, comfortable bedrooms and refined bathrooms. Two of them are linked by a conservatory, a veritable winter garden set among ancient stonework.