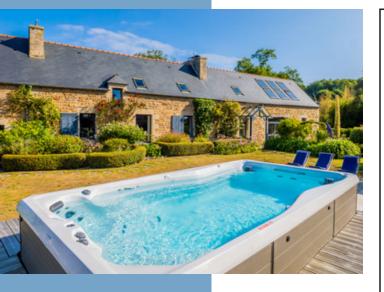

Top-of-the-range features designed for comfort and contemplation

Outdoor swimming spa, with views over the gardens Exotic wood terraces on each level of the grounds Renovated garage, workshop, greenhouse, old well Roof equipped with solar panels Careful exterior lighting, to prolong the magic of the garden at night Orchard, meadow, str