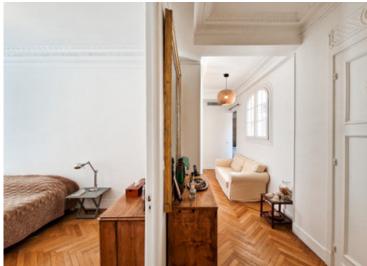

### THE LAYOUT:

Upon entering the apartment, you are greeted by a spacious entrance hall that leads directly into the main corridor. On the right-hand side, you'll find a separate WC, followed by a large bathroom with room for additional storage or laundry setup. An integrated closet provides further functional storage near the entrance.

To the left of the hallway, two well-sized bedrooms (both app. 15 m2) offer peaceful sleeping quar

More Online : https://leggettprestige.com/luxury-property-for-sale/view/A37411VAP06 <u>COMPLETE FILE AND PHOTO ON REQUEST</u>