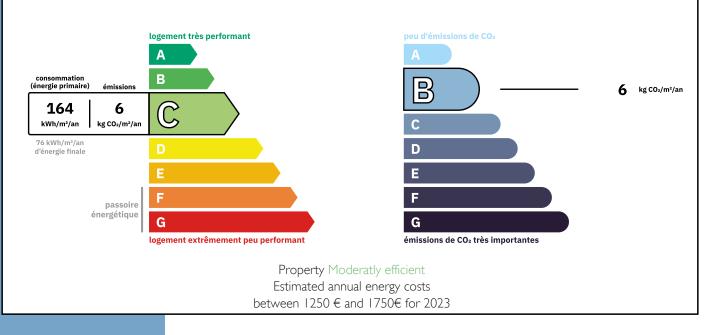

the entrance.

To the left of the hallway, two well-sized bedrooms (both app. 15 m2) offer peaceful sleeping quar

More Online : https://leggettprestige.com/luxury-property-for-sale/view/A37411VAP06 <u>COMPLETE FILE AND PHOTO ON REQUEST</u>

LEGGETT IMMOBILIER, 42 ROUTE DE RIBERAC, 24340 LA ROCHEBEAUCOURT, FRANCE UK Freephone: 08700115151 telephone: +33 553 608 488 E-mail: prestige@leggett.fr STYLISH 2BR IN NICE'S MUSICIANS DISTRICT – PARISIAN FLAIR WITH MODERN FINISHES, HIGH CEILINGS, F...

Ref : A37411VAP06







STYLISH 2BR IN NICE'S MUSICIANS DISTRICT – PARISIAN FLAIR WITH MODERN FINISHES, HIGH CEILINGS, F... Information about risks to which this property is exposed is available on the Géorisques website : https://www.georisques.gouv.fr/

#### Ref : A37411VAP06

### **ENERGIE-DPE**



## NOTICE

Leggetts, their client and any joint agents give notice that:

I: Quoted prices are subject to fluctuations in exchangerates. Please contact an agent for an up-to-date price. They are not authorised to make or give any representations or warranties in relation to the property either here or elsewhere, either on their own behalf or on behalf of their client or otherwise. They assume no responsibility for any statement that may be made in these particulars. These particulars do not form part of any offer or contract and must not be relied upon as statements or representations of fact. In particular they neither have nor assume responsibility for any statement concerning the financial arrangements or the commercial scheme which may be made available by their clients or others to