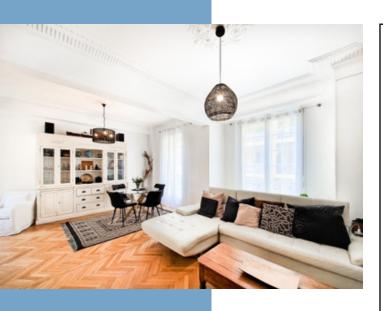

#### OVERVIEW:

Located on the 2nd floor of a beautifully preserved Parisian-style building with elevator access, this elegant 2-bedroom apartment in the sought-after Musiciens district of Nice offers a refined blend of bourgeois charm and modern comfort.

The property has been fully and tastefully renovated with high-quality finishes throughout, including high ceilings, contemporary aluminum double-glazed windows, and a powerful, reversible air conditioning system. The apartment benefits from a bright, south-facing orientation and a desirable cross layout that ensures light and air circulation on both sides, including a peaceful courtyard view to the rear.

Spacious interiors include a generous living and dining room, two comfortable bedrooms, an industrial-style independent kitchen, and abundant built-in storage. The apartment is part of a well-maintained, small-scale condominium of only 8 units, ensuring peace and privacy. A private cellar and attic space (approx. 15 m<sup>2</sup> combined) and a secure bike storage area on the ground floor are also included.