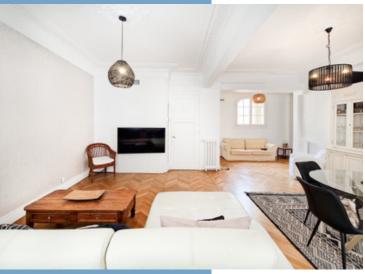

Spacious interiors include a generous living and dining room, two comfortable bedrooms, an industrial-style independent kitchen, and abundant built-in storage. The apartment is part of a well-maintained, small-scale condominium of only 8 units, ensuring peace and privacy. A private cellar and attic space (approx. 15 m<sup>2</sup> combined) and a secure bike storage area on the ground floor are also included.

### THE LAYOUT:

Upon entering the apartment, you are greeted by a spacious entrance hall that leads directly into the main corridor. On the right-hand side, you'll find a separate WC, followed by a large bathroom with room for additional storage or laundry setup. An integrated closet provides further functional storage near the entrance.