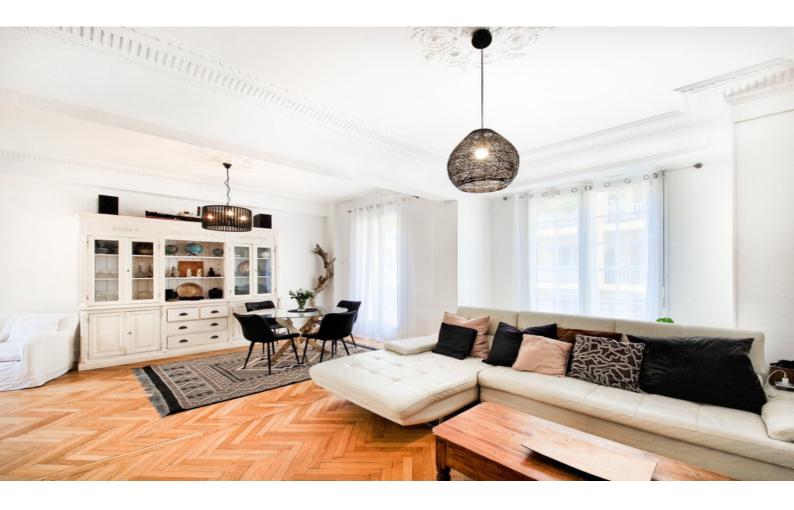

#### OVERVIEW:

Located on the 2nd floor of a beautifully preserved Parisian-style building with elevator access, this elegant 2-bedroom apartment in the sought-after Musiciens district of Nice offers a refined blend of bourgeois charm and modern comfort.

The property has been fully and tastefully renovated with high-quality finishes throughout, including high ceilings, contemporary aluminum double-glazed windows, and a powerful, reversible air conditioning system. The apartment benefits from a bright, south-facing orientation and a desirable cross layout that ensures light and air circulation on both sides, including a peaceful courtyard view to the rear.

Spacious interiors include a generous living and dining room, two comfortable bedrooms, an industrial-style independent kitchen, and abundant built-in storage. The apartment is part of a well-maintained, small-scale condominium of only 8 units, ensuring peace and privacy. A private cellar and attic space (approx. 15 m<sup>2</sup> combined) and a secure bike storage area on the ground floor are also included.