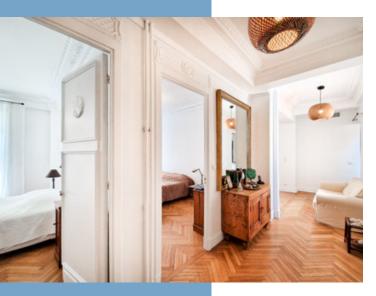

### THE LAYOUT:

Upon entering the apartment, you are greeted by a spacious entrance hall that leads directly into the main corridor. On the right-hand side, you'll find a separate WC, followed by a large bathroom with room for additional storage or laundry setup. An integrated closet provides further functional storage near the entrance.

To the left of the hallway, two well-sized bedrooms (both app. 15 m2) offer peaceful sleeping quar

More Online : https://leggettprestige.com/luxury-property-for-sale/view/A37411VAP06 <u>COMPLETE FILE AND PHOTO ON REQUEST</u>