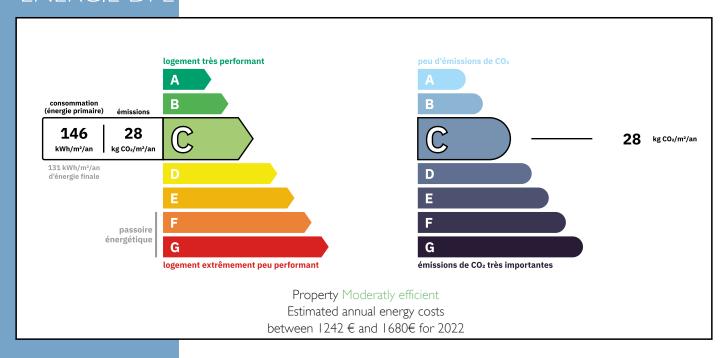

opening onto the main east-facing terrace (22 m²) with panoramic views over the Bay of Angels and the city of Nice.
- The independent kitchen ( $8.56~\text{m}^2$ ) opens to a second west-facing terrace ( $9.5~\text{m}^2$ ) with mountain views and a storage room( $2.6~\text{m}^2$ ), ideal for daily use.
- The apartment includes three bedrooms: Bedroo







#### More Online:

https://leggettprestige.com/luxury-property-for-sale/view/A37442VAP06 COMPLETE FILE AND PHOTO ON REQUEST STUNNING SEA VIEWS | 3-BEE WITH POOL, TENNIS AND PRIVATE GARAGE IN PRESTIGIOUS GATED DOMAII IN NICE Information about risks to which this property is exposed is available on the Géorisques website : <a href="https://www.georisques.gouv.fr/">https://www.georisques.gouv.fr/</a>

Ref: A37442VAP06

## **ENERGIE-DPE**



### NOTICE

Leggetts, their client and any joint agents give notice that:

- I: Quoted prices are subject to fluctuations in exchangerates. Please contact an agent for an up-to-date price. They are not authorised to make or give any representations or warranties in relation to the property either here or elsewhere, either on their own behalf or on behalf of their client or otherwise. They assume no responsibility for any statement that may be made in these particulars. These particulars do not form part of any offer or contract and must not be relied upon as statements or representations of fact. In particular they neither have nor assume responsibility for any statement concerning the financial arrangements or the commercial scheme which may be made available by their clients or others