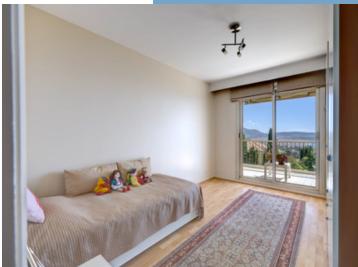

#### LAYOUT:

The apartment features a very functional and bright layout:

- The entrance (5.62 m²) leads into a generous 27.54 m² living room, opening onto the main east-facing terrace (22 m²) with panoramic views over the Bay of Angels and the city of Nice.
- The independent kitchen ( $8.56~\text{m}^2$ ) opens to a second west-facing terrace ( $9.5~\text{m}^2$ ) with mountain views and a storage room( $2.6~\text{m}^2$ ), ideal for daily use.
- The apartment includes three bedrooms: Bedroo