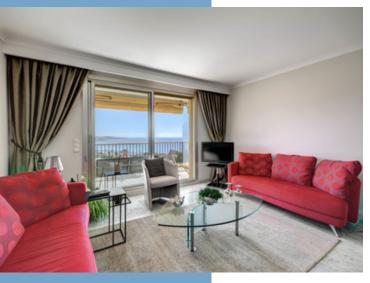

#### LAYOUT:

The apartment features a very functional and bright layout:

- The entrance (5.62 m²) leads into a generous 27.54 m² living room, opening onto the main east-facing terrace (22 m²) with panoramic views over the Bay of Angels and the city of Nice.
- The independent kitchen ( $8.56~\text{m}^2$ ) opens to a second west-facing terrace ( $9.5~\text{m}^2$ ) with mountain views and a storage room( $2.6~\text{m}^2$ ), ideal for daily use.
- The apartment includes three bedrooms: Bedroo