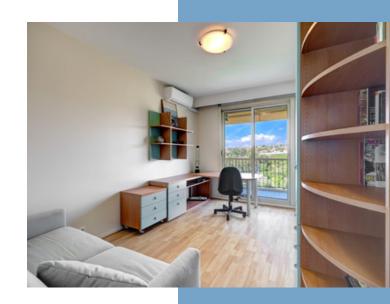

#### LAYOUT:

The apartment features a very functional and bright layout:

- The entrance (5.62 m²) leads into a generous 27.54 m² living room, opening onto the main east-facing terrace (22 m²) with panoramic views over the Bay of Angels and the city of Nice.
- The independent kitchen ( $8.56~\text{m}^2$ ) opens to a second west-facing terrace ( $9.5~\text{m}^2$ ) with mountain views and a storage room( $2.6~\text{m}^2$ ), ideal for daily use.
- The apartment includes three bedrooms: Bedroo