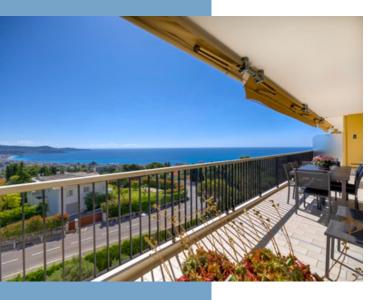

Enjoy 34 m² of terraces spread over two balconies: one east-facing with unobstructed sea and city views for magical sunrises, and another to the west with mountain views and an outdoor storage room. The apartment comes with a closed underground garage, cellar, and access to an exceptional set of facilities: one of the biggest swimming pools in Nice, tennis courts, fitness center, barber, supermarket, and even a private wooded park for peaceful strolls — a true haven of peace in the middle of the city.

#### LAYOUT:

The apartment features a very functional and bright layout:

- The entrance (5.62 m²) leads into a generous 27.54 m² living room, opening onto the main east-facing terrace (22 m²) with panoramic views over the Bay of Angels and the city of Nice.
- The independent kitchen ( $8.56~\text{m}^2$ ) opens to a second west-facing terrace ( $9.5~\text{m}^2$ ) with mountain views and a storage room( $2.6~\text{m}^2$ ), ideal for daily use.
- The apartment includes three bedrooms: Bedroo