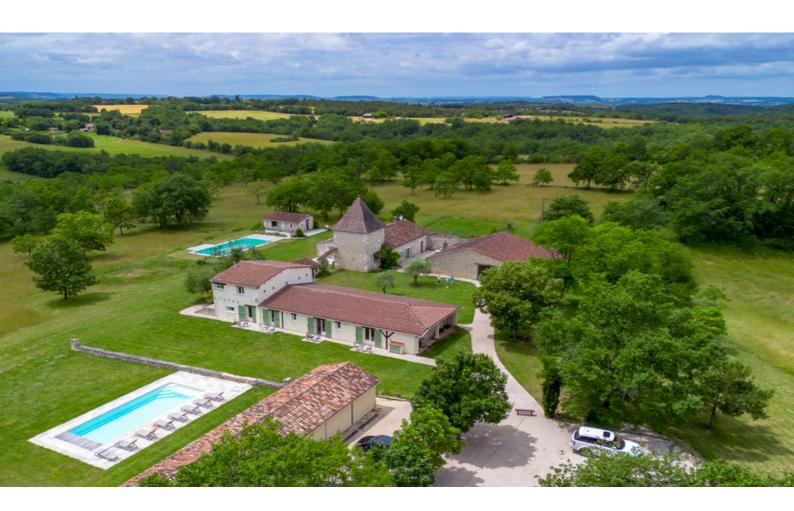

Ref : A37547SGU46

SECLUDED LUXURY

WELLNESS...

Exceptional Countryside Estate with International Acclaim Featured in leading publications as one of Europe's finest luxury retreats

Maison de Lunel is more than just a beautiful property — it's a success

### **DESCRIPTIF**

Award-Winning Countryside Estate in the Heart of the Quercy As featured in The Guardian's '10 Best Health & Wellness Retreats in Europe' (2023)

Set within 14 hectares of gently rolling meadow and mature woodland, this extraordinary estate offers elegance, peace, and purpose in equal measure. Still operating as the acclaimed Maison de Lunel, this renowned retreat has built an international reputation for wellbeing, creativity, and connection — welcoming guests from around the world seeking rest, clarity, and inspiration.

Lovingly restored and exquisitely presented, the property offers more than 760 m² of usable interior space across five independent stone buildings. Whether continuing as a luxury wellness destination, transforming into a bespoke wedding venue, or developing a boutique hospitality concept, the opportunity here is turnkey — and exceptional.

A Sanctuary of Sophistication and Soul

Each building has been designed with care — retaining its natural character while offering modern comfort and flexibility. Original stone walls, timber beams, travertine floors, and considered lighting combine to create interiors that are both inviting and inspiring. The estate is accessed via a long, tree-lined driveway offering a majestic sense of arrival and complete privacy.