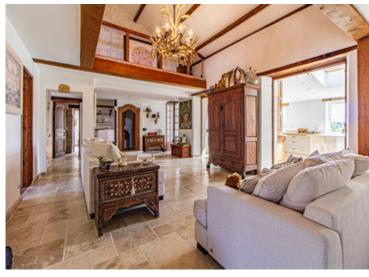

A Sanctuary of Sophistication and Soul

Each building has been designed with care — retaining its natural character while offering modern comfort and flexibility. Original stone walls, timber beams, travertine floors, and considered lighting combine to create interiors that are both inviting and inspiring. The estate is accessed via a long, tree-lined driveway offering a majestic sense of arrival and complete privacy.

The Main House – 292 m<sup>2</sup>
The heart of the estate, offering grand proportions and refined finishes:

Entrance Hall  $- 13.7 \text{ m}^2$ Kitchen  $- 34.5 \text{ m}^2$ Living Room  $- 50.1 \text{ m}^2$ Office  $- 10.5 \text{ m}^2$ 