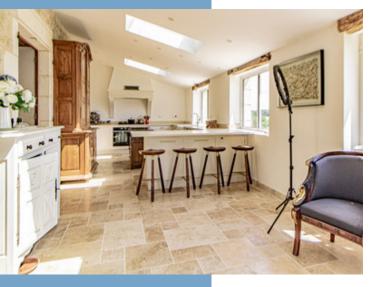

A Sanctuary of Sophistication and Soul

Each building has been designed with care — retaining its natural character while offering modern comfort and flexibility. Original stone walls, timber beams, travertine floors, and considered lighting combine to create interiors that are both inviting and inspiring. The estate is accessed via a long, tree-lined driveway offering a majestic sense of arrival and complete privacy.

The Main House – 292 m<sup>2</sup>
The heart of the estate, offering grand proportions and refined finishes:

Entrance Hall  $- 13.7 \text{ m}^2$ Kitchen  $- 34.5 \text{ m}^2$ Living Room  $- 50.1 \text{ m}^2$ Office  $- 10.5 \text{ m}^2$ 