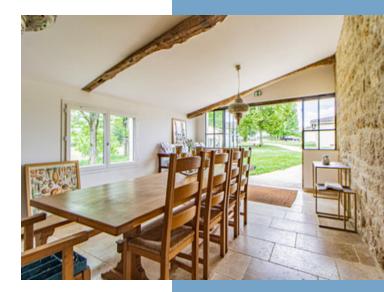

A Sanctuary of Sophistication and Soul

Each building has been designed with care — retaining its natural character while offering modern comfort and flexibility. Original stone walls, timber beams, travertine floors, and considered lighting combine to create interiors that are both inviting and inspiring. The estate is accessed via a long, tree-lined driveway offering a majestic sense of arrival and complete privacy.