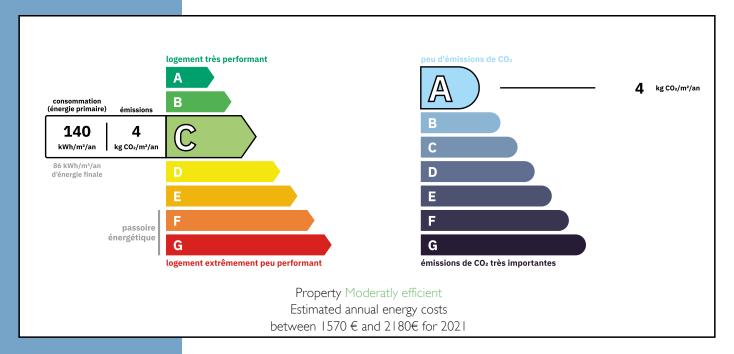

ginal stone walls, timber beams, travertine floors, and considered lighting combine to create interiors that are both inviting and inspiring. The estate is accessed via a long, tree-lined driveway offering a majestic sense of arrival and complete privacy.

The Main House – 292 m<sup>2</sup>
The heart of the estate, offering grand proportions and refined finishes:

Entrance Hall  $- 13.7 \text{ m}^2$ Kitchen  $- 34.5 \text{ m}^2$ Living Room  $- 50.1 \text{ m}^2$ Office  $- 10.5 \text{ m}^2$ 

More Online :

https://leggettprestige.com/luxury-property-for-sale/view/A37547SGU46 COMPLETE FILE AND PHOTO ON REQUEST







Information about risks to which this property is exposed is available on the Géorisques website : https://www.georisques.gouv.fr/

#### Ref: A37547SGU46

## **ENERGIE-DPE**



### NOTICE

Leggetts, their client and any joint agents give notice that:

- I: Quoted prices are subject to fluctuations in exchangerates. Please contact an agent for an up-to-date price. They are not authorised to make or give any representations or warranties in relation to the property either here or elsewhere, either on their own behalf or on behalf of their client or otherwise. They assume no responsibility for any statement that may be made in these particulars. These particulars do not form part of any offer or contract and must not be relied upon as statements or representations of fact. In particular they neither have nor assume responsibility for any statement concerning the financial arrangements or the commercial scheme which may be made available by their clients or others