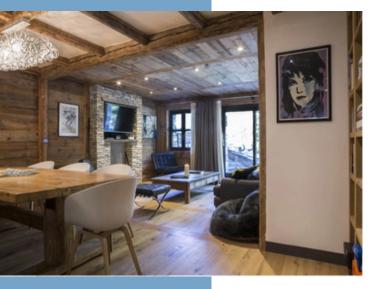

### **DESCRIPTIF**

The apartment is located less than 100 metres from the snow front in the area of the Face / Bellvarde lift .

It's is on the ground floor so benefits from 2 outside terraces Entry in with 2 bedroom and shower rooms with separate WCs An nice open plan living dining area

Drive in large garage, complete with utility are and boot warmers. This could fit 2 small or 1 large car. The underground car parking le face is also very close.

The dimensions are as follows Kitchen 14.23 m² Storage 1.41 m² Bedroom 1 10.75 m² Showeroom 2.9 m² WC 0.85 m² Bedroom 2. 13.44 m² Showeroom 3.00 m² WC 0.83 m² Lounge 29.60 m² Technical room 0.150 m² Terraces 8.3 m² 4.6 m²