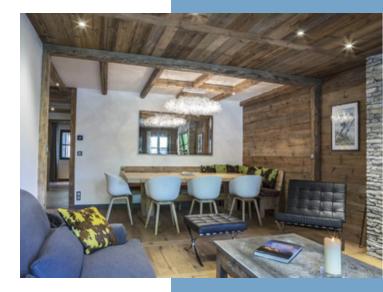

### **DESCRIPTIF**

The apartment is located less than 100 metres from the snow front in the area of the Face / Bellvarde lift .

It's is on the ground floor so benefits from 2 outside terraces Entry in with 2 bedroom and shower rooms with separate WCs An nice open plan living dining area