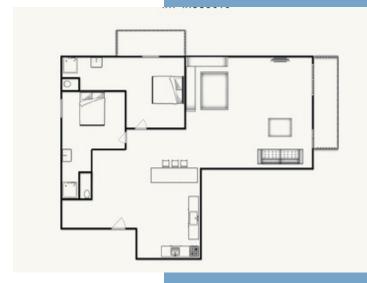

Drive in large garage, complete with utility are and boot warmers. This could fit 2 small or 1 large car. The underground car parking le face is also very close.

The dimensions are as follows Kitchen 14.23 m² Storage 1.41 m² Bedroom 1 10.75 m² Showeroom 2.9 m² WC 0.85 m² Bedroom 2. 13.44 m² Showeroom 3.00 m² WC 0.83 m² Lounge 29.60 m² Technical room 0.150 m² Terraces 8.3 m² 4.6 m²