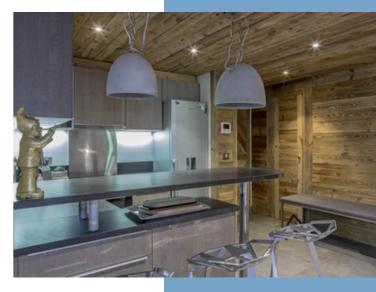

Drive in large garage, complete with utility are and boot warmers. This could fit 2 small or 1 large car. The underground car parking le face is also very close.

The dimensions are as follows Kitchen 14.23 m² Storage 1.41 m² Bedroom 1 10.75 m² Showeroom 2.9 m² WC 0.85 m² Bedroom 2. 13.44 m² Showeroom 3.00 m² WC 0.83 m² Lounge 29.60 m² Technical room 0.150 m² Terraces 8.3 m² 4.6 m²