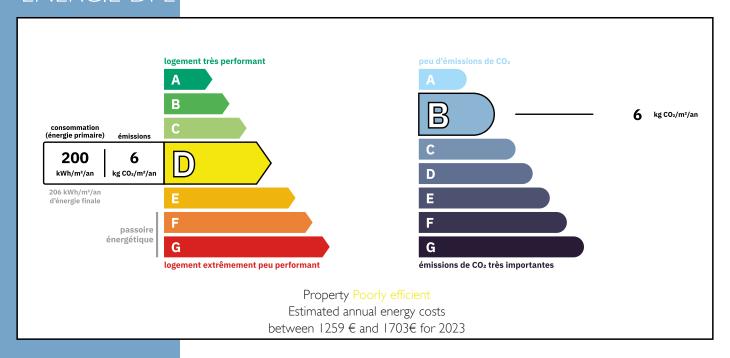

ère commands some of the highest prices in the Alps. Prices typically range from €18,000 to over €42 000 per square metre for prime locations, and can climb significantly higher for rare, piste-side chalets or new-build luxury apartments. The resort is characterised

#### More Online:

https://leggettprestige.com/luxury-property-for-sale/view/A37593TAB73

2 BEDROOM APARTMENT FOR SALE 100M FROM THE SNOW FRONT IN THE CENTRE OF VAL D'ISERE -OPPORTUNITY TO...

Ref: A37593TAB73







2 BEDROOM APARTMENT FO SALE 100M FROM THE SNOW FRONT IN THE CENTRE OF VAL D'ISERE - OPPORTUNITY TO Information about risks to which this property is exposed is available on the Géorisques website : <a href="https://www.georisques.gouv.fr/">https://www.georisques.gouv.fr/</a>

Ref: A37593TAB73

## **ENERGIE-DPE**



### NOTICE

Leggetts, their client and any joint agents give notice that:

- I: Quoted prices are subject to fluctuations in exchangerates. Please contact an agent for an up-to-date price. They are not authorised to make or give any representations or warranties in relation to the property either here or elsewhere, either on their own behalf or on behalf of their client or otherwise. They assume no responsibility for any statement that may be made in these particulars. These particulars do not form part of any offer or contract and must not be relied upon as statements or representations of fact. In particular they neither have nor assume responsibility for any statement concerning the financial arrangements or the commercial scheme which may be made available by their clients or others