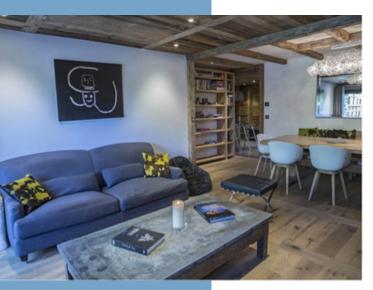

### **DESCRIPTIF**

The apartment is located less than 100 metres from the snow front in the area of the Face / Bellvarde lift .

It's is on the ground floor so benefits from 2 outside terraces Entry in with 2 bedroom and shower rooms with separate WCs An nice open plan living dining area

Drive in large garage, complete with utility are and boot warmers. This could fit 2 small or 1 large car. The underground car parking le face is also very close.

The dimensions are as follows Kitchen 14.23 m² Storage 1.41 m² Bedroom 1 10.75 m² Showeroom 2.9 m² WC 0.85 m² Bedroom 2. 13.44 m² Showeroom 3.00 m² WC 0.83 m² Lounge 29.60 m² Technical room 0.150 m² Terraces 8.3 m² 4.6 m²