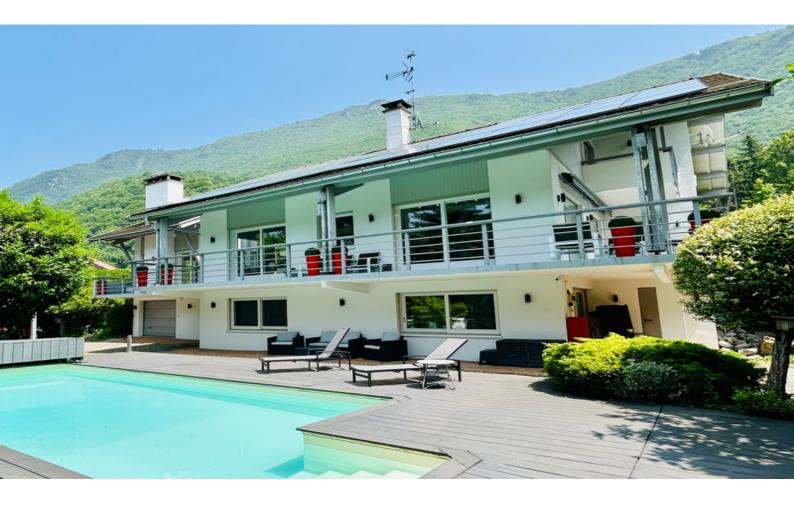

Discover this bright and spacious three-story, 6-bedroom home featuring expansive outdoor terraces and balconies, plus a large swimming pool. Set within an enormous, mature, and private garden, the property is surrounded by spectacular alpine views. Located just minutes from the world-famous Lake Annecy and its crystal-clear

# DESCRIPTIF

This exceptional home is located in the highly desirable and charming lakeside commune of Doussard. The top two floors feature four generously sized bedrooms, complemented by two bright lounges, a dining room, and a kitchen - all opening onto a covered balcony with stunning mountain views.

The ground floor includes an independent two-bedroom apartment, offering the opportunity for rental income or comfortable accommodation for friends and family.

Additional features include a cave, two workshops, and a garage, providing ample storage space. The house sits on an expansive, private 2,700m<sup>2</sup>+ plot of established garden, complete with a jacuzzi, swimming pool and terraced area.

Offering a tranquil rural atmosphere, the property is surrounded by breath taking Alpine scenery while remaining well connected to Annecy (15 km away) and Geneva (about an hour's drive).

Lake Annecy provides an outdoor lifestyle for everyone. Whether you prefer walking, cycling, or hiking in the mountains, or relaxing, swimming, or sailing in its crystal-clear waters, there is something for all to enjoy.