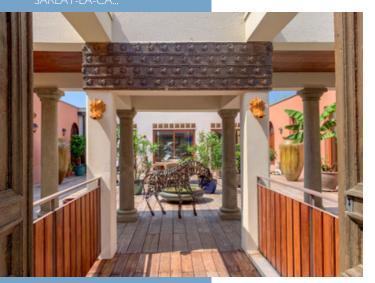

At the heart of the home lies a central terrace, linking all main living areas, an open-sky patio where architecture and nature meet in quiet harmony.

Large sliding glass doors flood the interiors with natural light. Wood flooring extends the villa's clean lines, while subtle integrated greenery brings a sense of calm and organic elegance between indoor and outdoor spaces.

Every room tells a story, one that inspires travel and repos. The entire property has been fully furnished and decorated with refined attention to detail, including bespoke doors and book shelves hand-crafted by skilled artisans.