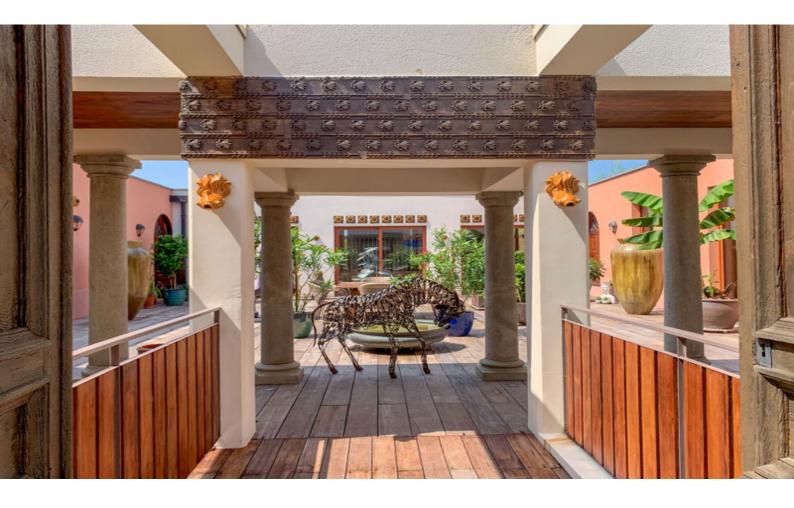

### EXCLUSIVE LISTING

Nestled in a lush green setting in one of the most beautiful regions of France, this rare and remarkable property welcomes you to Sarlat-la-Canéda, the crown jewel of the Périgord Noir region.

An exclusive opportunity: A one-of-a-kind property, rarely seen on the market.

Designed in 2012 by a renowned architect, this contemporary villa offers a total surface of 490 m<sup>2</sup>, including 370 m<sup>2</sup> of living space. It strikes the perfect balance between modern aesthetics and absolute comfort. With generous volumes, soaring ceilings, and expansive openings, the property offers seamless indoor-outdoor living and full immersion in the surrounding landscape.

At the heart of the home lies a central terrace, linking all main living areas, an open-sky patio where architecture and nature meet in quiet harmony.

Large sliding glass doors flood the interiors with natural light. Wood flooring extends the villa's clean lines, while subtle integrated greenery brings a sense of calm and organic elegance between indoor and outdoor spaces.