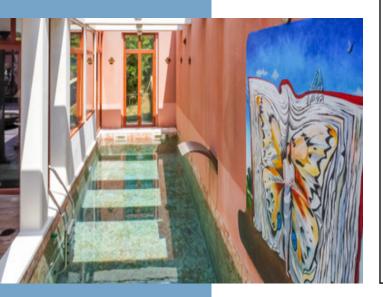

At the heart of the home lies a central terrace, linking all main living areas, an open-sky patio where architecture and nature meet in quiet harmony.

Large sliding glass doors flood the interiors with natural light. Wood flooring extends the villa's clean lines, while subtle integrated greenery brings a sense of calm and organic elegance between indoor and outdoor spaces.

Every room tells a story, one that inspires travel and repos. The entire property has been fully furnished and decorated with refined attention to detail, including bespoke doors and book shelves hand-crafted by skilled artisans.