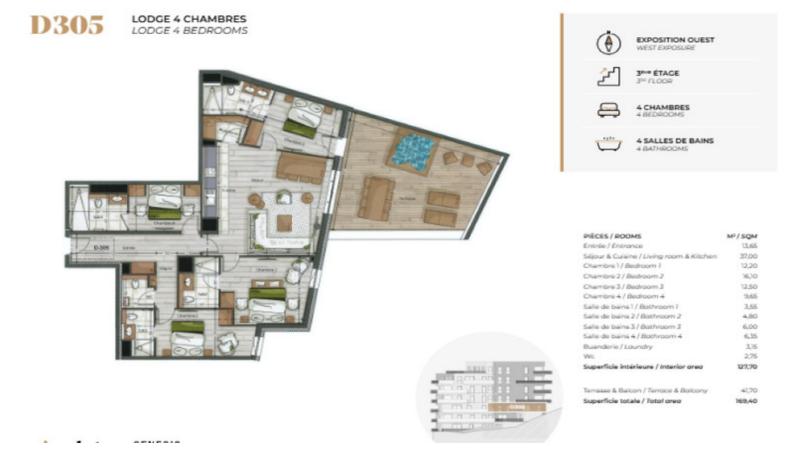

# DESCRIPTIF

FOR SALE on the 3rd floor in the DIYA residence in La Lavachet, Tignes.

This property consists:

Entrance =  $13.65 \text{ m}^2$ Living Room & Kitchen =  $37 \text{ m}^2$ Bedroom I =  $12.2 \text{ m}^2$ Bedroom 2 =  $16.1 \text{ m}^2$ Bedroom 3 =  $12.5 \text{ m}^2$ Bedroom 4 =  $9.65 \text{ m}^2$ Bathroom I =  $3.55 \text{ m}^2$ Bathroom 2 =  $4.8 \text{ m}^2$ Bathroom 3 =  $6 \text{ m}^2$ Bathroom 4 =  $6.35 \text{ m}^2$ Laundry / Utility Room =  $3.15 \text{ m}^2$ WC =  $2.75 \text{ m}^2$ Habitable Interior Living Space =  $127.7 \text{ m}^2$ Balcony / Terrace =  $41.7 \text{ m}^2$ Total Area =  $169.4 \text{ m}^2$ 