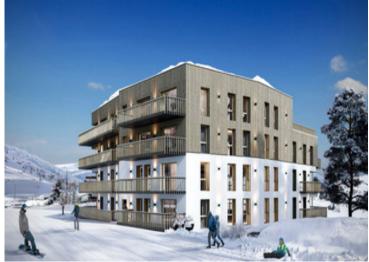

FOR SALE in Tignes, this exceptional new build development offers a range of apartments from 1 to 6 bedrooms. The remaining unit prices range between 750,000€ and 2,770,000€.

SKI IN SKI OUT

2 Private covered Car Parking space (can have electric charging point installed at an extra cost), Ski Locker and Storage Cave

Delivery Due December 2026

The HIGH Altitude ski resort of Tignes, linked to Val d'Isère, has over