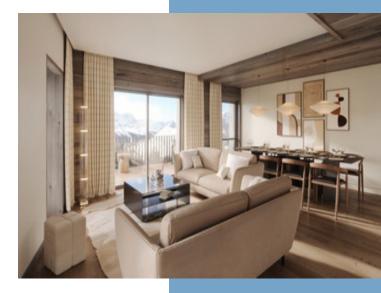

Spectacular mountain views can be enjoyed from the large West facing balcony.

Located on the 2nd floor in the DIYA residence, this property consists:

Entrance = 21.2 m2

Living Room & Kitchen = 46.65 m2

Bedroom I = 9.45 m2

Design the living areas, the decoration and choose the furniture to suit you, your family and friends to create your perfect holiday apartment.

Fibre High Speed Internet is of course included.

Benefit from a flexible tailor-made rental solution in order for you to