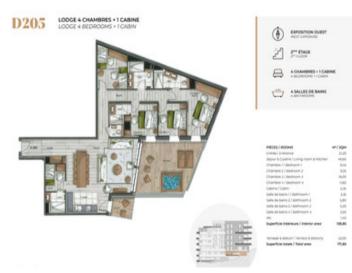

Spectacular mountain views can be enjoyed from the large West facing balcony.

Located on the 2nd floor in the DIYA residence, this property consists:

Entrance = 21.2 m2

Living Room & Kitchen = 46.65 m2

Bedroom I = 9.45 m2

Bedroom 2 = 9.25 m2

Bedroom 3 = 16 m2

Bedroom 4 = 11.6 m2

Cabine / Bunk Room = 5.35 m<sup>2</sup>

Bathroom I = 3.35 m2

Bathroom 2 = 5.8 m2

Bathroom 3 = 5.3 m2

Bathroom 4 = 3.5 m2

WC = 1.4 m2

Habitable Interior Living Space = 138.85 m2

Balconies = 33 m2

Total Area = 171.85 m2

Bespoke fittings and decoration of your apartment are included in the cost. The team will assist you throughout your project in order to fit out your property according to your taste and style.