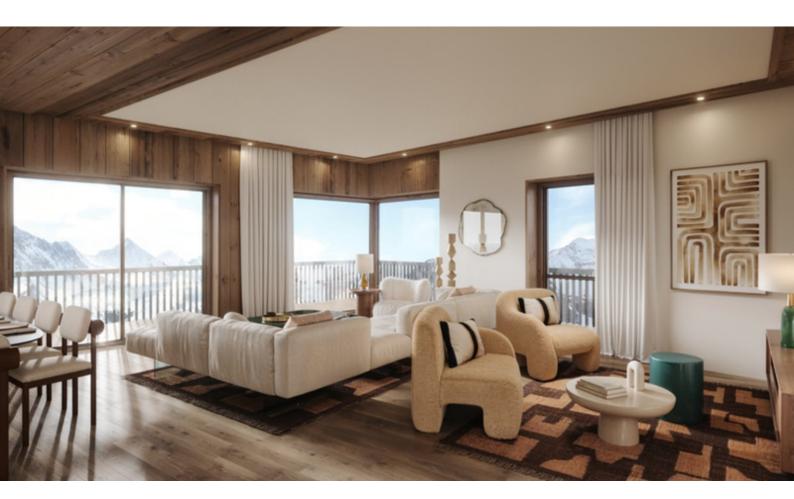

#### DESCRIPTIF

Ski in Ski out and FOR SALE in Tignes, this exceptional new build development offers a range of apartments from 1 to 6 bedrooms. The remaining unit prices range between 750,000€ and 2,770,000€.

Spectacular mountain views can be enjoyed from the large West facing balcony.

Located on the 2nd floor in the DIYA residence, this property consists:

Entrance = 21.2 m2

Living Room & Kitchen = 46.65 m2

Bedroom I = 9.45 m2

WC = 1.4 m2

Habitable Interior Living Space = 138.85 m2

Balconies = 33 m2

Total Area = 171.85 m2

Bespoke fittings and decoration of your apartment are included in the cost. The team will assist you throughout your project in order to fit out your property according to your taste and style.