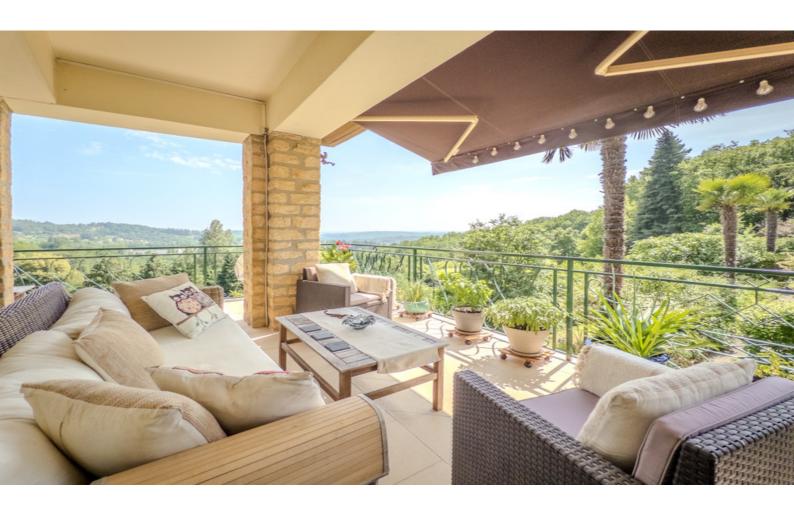

Main house (166m2)

Built in 1961 and fully renovated, the main house is bright, spacious and thoughtfully designed with uninterrupted countryside views from most rooms.

- Salt water Swimming pool (10x3.5m) (installed in 2025) and sun deck surround.
- •Generous living/dining room(42m2) with wood burning stove and direct access to a panoramic terrace
- •Contemporary Mobalpa kitchen with integrated modern appliances (16m2)
- •5 large bedrooms. (3 ground floor, 2 first floor)
- •2 Bathrooms (one on each level)