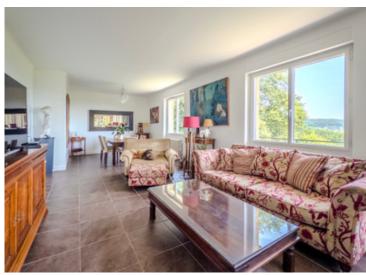

Main house (166m2)

Built in 1961 and fully renovated, the main house is bright, spacious and thoughtfully designed with uninterrupted countryside views from most rooms.

- Salt water Swimming pool (10x3.5m) (installed in 2025) and sun deck surround.
- •Generous living/dining room(42m2) with wood burning stove and direct access to a panoramic terrace
- •Contemporary Mobalpa kitchen with integrated modern appliances (16m2)
- •5 large bedrooms. (3 ground floor, 2 first floor)
- •2 Bathrooms (one on each level)