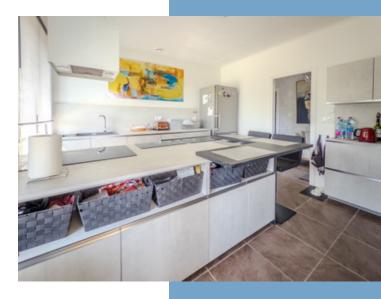

Main house (166m2)

Built in 1961 and fully renovated, the main house is bright, spacious and thoughtfully designed with uninterrupted countryside views from most rooms.

- Salt water Swimming pool (10x3.5m) (installed in 2025) and sun deck surround.
- •Generous living/dining room(42m2) with wood burning stove and direct access to a panoramic terrace
- •Contemporary Mobalpa kitchen with integrated modern appliances (16m2)
- •5 large bedrooms. (3 ground floor, 2 first floor)
- •2 Bathrooms (one on each level)