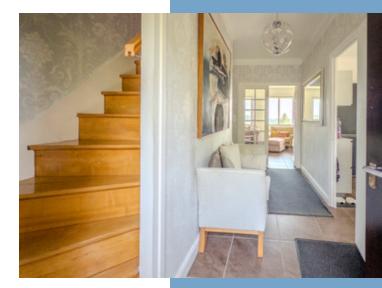

Main house (166m2)

Built in 1961 and fully renovated, the main house is bright, spacious and thoughtfully designed with uninterrupted countryside views from most rooms.

- Salt water Swimming pool (10x3.5m) (installed in 2025) and sun deck surround.
- •Generous living/dining room(42m2) with wood burning stove and direct access to a panoramic terrace
- •Contemporary Mobalpa kitchen with integrated modern appliances (16m2)
- •5 large bedrooms. (3 ground floor, 2 first floor)
- •2 Bathrooms (one on each level)