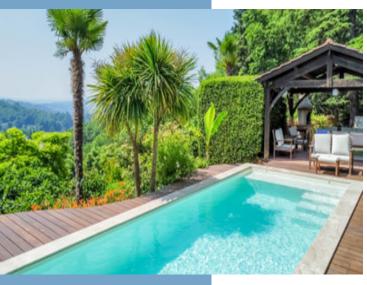

The property offers a rare combination of charm, modern comfort and income potential.

Property highlights include;

- •Total habitable space 294m2
- Land 8,656m2 of landscaped gardens
- •Three separate dwellings offering flexible accommodation and income potential
- •Two swimming pools
- Quiet yet walkable to the amenities and the historic centre

Main house (166m2)

Built in 1961 and fully renovated, the main house is bright, spacious and thoughtfully designed with uninterrupted countryside views from most rooms.

- Salt water Swimming pool (10x3.5m) (installed in 2025) and sun deck surround.
- •Generous living/dining room(42m2) with wood burning stove and direct access to a panoramic terrace
- •Contemporary Mobalpa kitchen with integrated modern appliances (16m2)
- •5 large bedrooms. (3 ground floor, 2 first floor)
- •2 Bathrooms (one on each level)