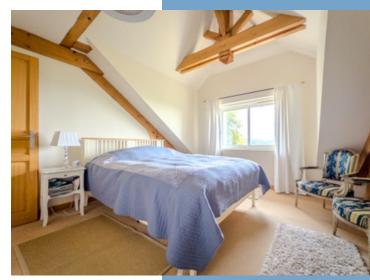

Main house (166m2)

Built in 1961 and fully renovated, the main house is bright, spacious and thoughtfully designed with uninterrupted countryside views from most rooms.

- Salt water Swimming pool (10x3.5m) (installed in 2025) and sun deck surround.
- •Generous living/dining room(42m2) with wood burning stove and direct access to a panoramic terrace
- •Contemporary Mobalpa kitchen with integrated modern appliances (16m2)
- •5 large bedrooms. (3 ground floor, 2 first floor)
- •2 Bathrooms (one on each level)