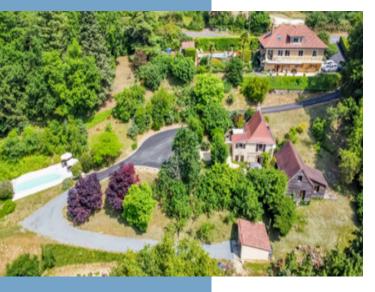

Are you searching for an exceptional home?

This beautiful south facing property with panoramic views over the medieval town of Sarlat & surrounding countryside, offers privacy, and a rare combination of charm, comfort, and income potential Set on 8,656 m<sup>2</sup> of gorgeous landscaped gardens, the estate includes:

Just a 25 minute walk from the medieval centre of Sarlat, with a local boulangerie and restaurant nearby.

This beautifully maintained estate is set in 8656m2 of gorgeous landscaped gardens with established trees and shrubs that meander along the main pathway full of hidden tranquil spots to sit and enjoy the stunning views and surroundings.

The property offers a rare combination of charm, modern comfort and income potential.

Property highlights include;

- •Total habitable space 294m2
- Land 8,656m2 of landscaped gardens
- •Three separate dwellings offering flexible accommodation and income potential
- •Two swimming pools
- Quiet yet walkable to the amenities and the historic centre