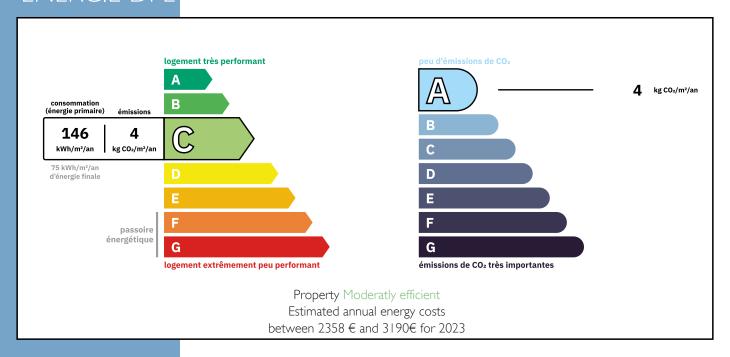

deck surround.
- •Generous living/dining room(42m2) with wood burning stove and direct access to a panoramic terrace
- •Contemporary Mobalpa kitchen with integrated modern appliances (16m2)
- •5 large bedrooms. (3 ground floor, 2 first floor)
- •2 Bathrooms (one on each level)

#### More Online:

https://leggettprestige.com/luxury-property-for-sale/view/A37823KEF24 COMPLETE FILE AND PHOTO ON REQUEST

STUNNING STONE POOLS 2 GITES, PRIME **ABOVE SARL...** 

Ref: A37823KEF24







STUNNING STONE PROPERT WITH BREATHTAKING VIEWS 2 POOLS 2 GITES, PRIME LOCATION IN HILLS ABOVE SARI Information about risks to which this property is exposed is available on the Géorisques website : <a href="https://www.georisques.gouv.fr/">https://www.georisques.gouv.fr/</a>

Ref: A37823KEF24

## **ENERGIE-DPE**



### NOTICE

Leggetts, their client and any joint agents give notice that:

- I: Quoted prices are subject to fluctuations in exchangerates. Please contact an agent for an up-to-date price. They are not authorised to make or give any representations or warranties in relation to the property either here or elsewhere, either on their own behalf or on behalf of their client or otherwise. They assume no responsibility for any statement that may be made in these particulars. These particulars do not form part of any offer or contract and must not be relied upon as statements or representations of fact. In particular they neither have nor assume responsibility for any statement concerning the financial arrangements or the commercial scheme which may be made available by their clients or others