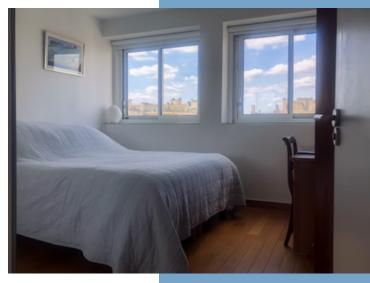

Entrance hall 4.55 m<sup>2</sup>
Living room 33.30 m<sup>2</sup>
Clearance 7.65 m<sup>2</sup>
Shower room 4.72 m<sup>2</sup>
WC 1,84 m<sup>2</sup>
Dressing room 72.88 m<sup>2</sup>
Bedroom 11.72 m<sup>2</sup>
Wardrobe 1,78 m<sup>2</sup>
Kitchen 11,35 m<sup>2</sup>
Cellar 2,80 m<sup>2</sup>
Balcony 11.30 m<sup>2</sup>