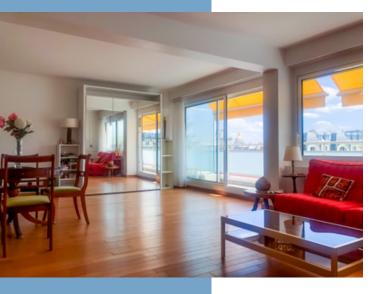

Entrance hall 4.55 m<sup>2</sup>
Living room 33.30 m<sup>2</sup>
Clearance 7.65 m<sup>2</sup>
Shower room 4.72 m<sup>2</sup>
WC 1,84 m<sup>2</sup>
Dressing room 72.88 m<sup>2</sup>
Bedroom 11.72 m<sup>2</sup>
Wardrobe 1,78 m<sup>2</sup>
Kitchen 11,35 m<sup>2</sup>
Cellar 2,80 m<sup>2</sup>
Balcony 11.30 m<sup>2</sup>