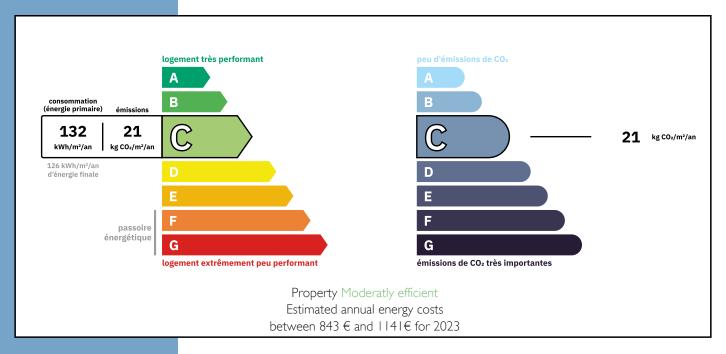

#### **DESCRIPTIF**

DPE: C / GES: C

- Annual service charges: 4000 euros
- Property tax: 1921 euros
- Co-ownership: 79 units
- Lots concerned by the sale : LOT 93: 103/10018ths of the land and common areas + LOT 168 (cellar): 2/10018ths of the land and common areas
- Heating: collective underfloor heating

### **ENERGIE-DPE**