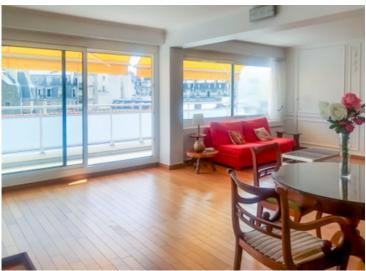

Ref : A37862SAC75

Privileged location, in a building designed by the renowned architect Jean GINSGERG, on the 7th floor, by lift, double aspect, bathed in light with fabulous views of the EIFFEL TOWER and the INVALIDES. Three-room flat, surface area 79.79m2 carrez, south-facing, with a balcony.

Entrance hall 4.55 m<sup>2</sup>
Living room 33.30 m<sup>2</sup>
Clearance 7.65 m<sup>2</sup>
Shower room 4.72 m<sup>2</sup>
WC 1,84 m<sup>2</sup>
Dressing room 72.88 m<sup>2</sup>
Bedroom 11.72 m<sup>2</sup>
Wardrobe 1,78 m<sup>2</sup>
Kitchen 11,35 m<sup>2</sup>
Cellar 2,80 m<sup>2</sup>
Balcony 11.30 m<sup>2</sup>