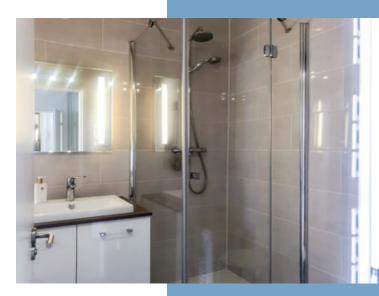

Entrance hall 4.55 m<sup>2</sup>
Living room 33.30 m<sup>2</sup>
Clearance 7.65 m<sup>2</sup>
Shower room 4.72 m<sup>2</sup>
WC 1,84 m<sup>2</sup>
Dressing room 72.88 m<sup>2</sup>
Bedroom 11.72 m<sup>2</sup>
Wardrobe 1,78 m<sup>2</sup>
Kitchen 11,35 m<sup>2</sup>
Cellar 2,80 m<sup>2</sup>
Balcony 11.30 m<sup>2</sup>