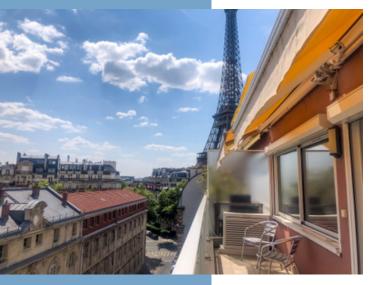

Ref : A37862SAC75

Privileged location, in a building designed by the renowned architect Jean GINSGERG, on the 7th floor, by lift, double aspect, bathed in light with fabulous views of the EIFFEL TOWER and the INVALIDES. Three-room flat, surface area 79.79m2 carrez, south-facing, with a balcony.

Entrance hall 4.55 m<sup>2</sup>
Living room 33.30 m<sup>2</sup>
Clearance 7.65 m<sup>2</sup>
Shower room 4.72 m<sup>2</sup>
WC 1,84 m<sup>2</sup>
Dressing room 72.88 m<sup>2</sup>
Bedroom 11.72 m<sup>2</sup>
Wardrobe 1,78 m<sup>2</sup>
Kitchen 11,35 m<sup>2</sup>
Cellar 2,80 m<sup>2</sup>
Balcony 11.30 m<sup>2</sup>