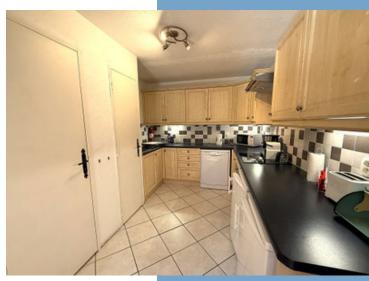

## DESCRIPTIF

This fabulous apartment, situated at the top level of the building on the 3rd floor is one of just 7 apartments in the residence. It offers a very large bright and airy open plan lounge / dining room / kitchen with a high vaulted ceiling and exposed wooden beams. The fully equipped practical kitchen also houses the 2 large water tanks, concealed behind cupboard doors. Glass patio doors lead from the lounge onto the west facing balcony, where you can enjoy the spectacular mountain views with room for garden equipment for alfresco dining. The current layout of the 3 bedrooms offers accommodation for 9 people - a great rental opportunity and currently set up as such and ready to continue business. Alternatively, the property could also make a beautiful family home with a little cosmetic modernisation. The property has underfloor heating, with additional electric wall heaters in the bedrooms for added comfort and convenience and electric towel heaters in the shower rooms. There is a garage and a large secure storage area to the rear of the garage which is currently used for storing skis & equipment and Rental Bed Linen.

Property Statistics Altitude 1620m Year of Construction 1989 Entrance = 9.65 m<sup>2</sup> Lounge = 19.5 m<sup>2</sup> Kitchen & Dining Room = 15.49 m<sup>2</sup> Bedroom 1 = 10.2 m<sup>2</sup> Bedroom 2 = 9.6 m<sup>2</sup> Bedroom 3 = 13.43 m<sup>2</sup> Under eves = 8.73 m<sup>2</sup> Shower Room 1 = 2.45 m<sup>2</sup> Shower Room 2 = 2.68 m<sup>2</sup> WC 1 = 1.08 m<sup>2</sup> WC 2 = 1.07 m<sup>2</sup> Habitable Interior Living Space = 85.15 m<sup>2</sup> (Loi Car