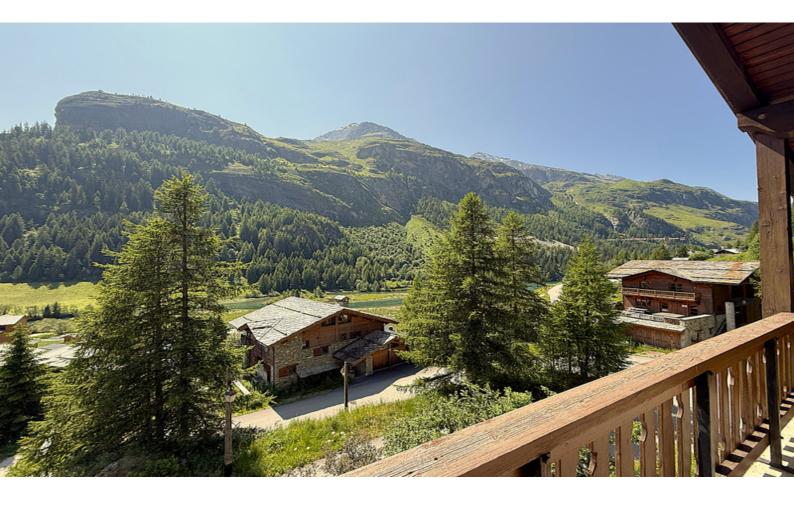

- Excellent Rental Potential, Sleeps 9
- High Altitude Skiing, Tignes & Val D'Isere
- Private Garage and Secure Storage Room
- Magnificent Mountain Views
- Winter Wonderland

Spacious Ski Apartment with Magnificent 180° West Facing Views Nestled in the heights of the picturesque hamlet "Les Brevieres", the gateway to Tignes, this top (3rd) floor apartment boasts  $85.15 \text{ m}^2$  of habitable surface area (with an extra  $8.73 \text{ m}^2$  under the eaves – under 1.8m in height). It has 3 bedrooms, 2 shower rooms, 2 WCs and a

## DESCRIPTIF

This fabulous apartment, situated at the top level of the building on the 3rd floor is one of just 7 apartments in the residence. It offers a very large bright and airy open plan lounge / dining room / kitchen with a high vaulted ceiling and exposed wooden beams. The fully equipped practical kitchen also houses the 2 large water tanks, concealed behind cupboard doors. Glass patio doors lead from the lounge onto the west facing balcony, where you can enjoy the spectacular mountain views with room for garden equipment for alfresco dining. The current layout of the 3 bedrooms offers accommodation for 9 people - a great rental opportunity and currently set up as such and ready to continue business. Alternatively, the property could also make a beautiful family home with a little cosmetic modernisation. The property has underfloor heating, with additional electric wall heaters in the bedrooms for added comfort and convenience and electric towel heaters in the shower rooms. There is a garage and a large secure storage area to the rear of the garage which is currently used for storing skis & equipment and Rental Bed Linen.