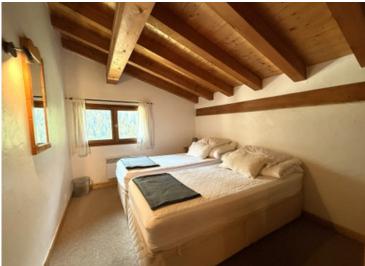

## DESCRIPTIF

This fabulous apartment, situated at the top level of the building on the 3rd floor is one of just 7 apartments in the residence. It offers a very large bright and airy open plan lounge / dining room / kitchen with a high vaulted ceiling and exposed wooden beams. The fully equipped practical kitchen also houses the 2 large water tanks, concealed behind cupboard doors. Glass patio doors lead from the lounge onto the west facing balcony, where you can enjoy the spectacular mountain views with room for garden equipment for alfresco dining. The current layout of the 3 bedrooms offers accommodation for 9 people - a great rental opportunity and currently set up as such and ready to continue business. Alternatively, the property could also make a beautiful family home with a little cosmetic modernisation. The property has underfloor heating, with additional electric wall heaters in the bedrooms for added comfort and convenience and electric towel heaters in the shower rooms. There is a garage and a large secure storage area to the rear of the garage which is currently used for storing skis & equipment and Rental Bed Linen.

Property Statistics Altitude 1620m Year of Construction 1989 Entrance = 9.65 m<sup>2</sup> Lounge = 19.5 m<sup>2</sup> Kitchen & Dining Room = 15.49 m<sup>2</sup> Bedroom 1 = 10.2 m<sup>2</sup> Bedroom 2 = 9.6 m<sup>2</sup> Bedroom 3 = 13.43 m<sup>2</sup> Under eves = 8.73 m<sup>2</sup> Shower Room 1 = 2.45 m<sup>2</sup> Shower Room 2 = 2.68 m<sup>2</sup> WC 1 = 1.08 m<sup>2</sup> WC 2 = 1.07 m<sup>2</sup> Habitable Interior Living Space = 85.15 m<sup>2</sup> (Loi Car