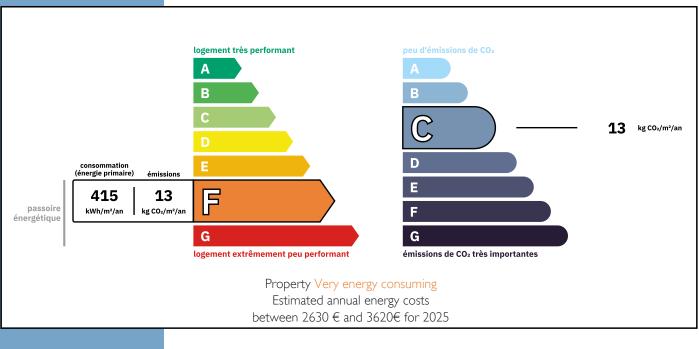

Ref : A38022JQB73

SPACIOUS 3 BEDROOM SKI APARTMENT WITH MAGNIFICENT 180° WEST FACING VIEWS, TIGNES...

**ENERGIE-DPE** 

Information about risks to which this property is exposed is available on the Géorisques website : https://www.georisques.gouv.fr/