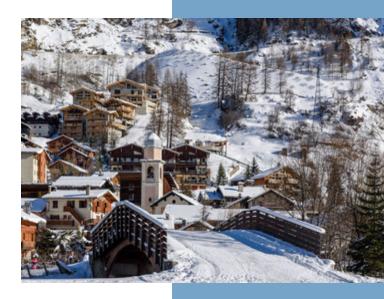

- Excellent Rental Potential, Sleeps 9
- High Altitude Skiing, Tignes & Val D'Isere
- Private Garage and Secure Storage Room
- Magnificent Mountain Views
- Winter Wonderland

Spacious Ski Apartment with Magnificent 180° West Facing Views Nestled in the heights of the picturesque hamlet "Les Brevieres", the gateway to Tignes, this top (3rd) floor apartment boasts  $85.15 \text{ m}^2$  of habitable surface area (with an extra  $8.73 \text{ m}^2$  under the eaves – under 1.8m in height). It has 3 bedrooms, 2 shower rooms, 2 WCs and a

Property Statistics Altitude 1620m Year of Construction 1989 Entrance = 9.65 m<sup>2</sup> Lounge = 19.5 m<sup>2</sup> Kitchen & Dining Room = 15.49 m<sup>2</sup> Bedroom 1 = 10.2 m<sup>2</sup> Bedroom 2 = 9.6 m<sup>2</sup> Bedroom 3 = 13.43 m<sup>2</sup> Under eves = 8.73 m<sup>2</sup> Shower Room 1 = 2.45 m<sup>2</sup> Shower Room 2 = 2.68 m<sup>2</sup> WC 1 = 1.08 m<sup>2</sup> WC 2 = 1.07 m<sup>2</sup> Habitable Interior Living Space = 85.15 m<sup>2</sup> (Loi Car