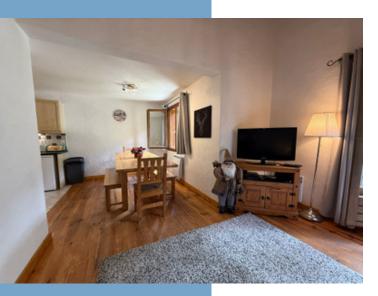

## DESCRIPTIF

This fabulous apartment, situated at the top level of the building on the 3rd floor is one of just 7 apartments in the residence. It offers a very large bright and airy open plan lounge / dining room / kitchen with a high vaulted ceiling and exposed wooden beams. The fully equipped practical kitchen also houses the 2 large water tanks, concealed behind cupboard doors. Glass patio doors lead from the lounge onto the west facing balcony, where you can enjoy the spectacular mountain views with room for garden equipment for alfresco dining. The current layout of the 3 bedrooms offers accommodation for 9 people - a great rental opportunity and currently set up as such and ready to continue business. Alternatively, the property could also make a beautiful family home with a little cosmetic modernisation. The property has underfloor heating, with additional electric wall heaters in the bedrooms for added comfort and convenience and electric towel heaters in the shower rooms. There is a garage and a large secure storage area to the rear of the garage which is currently used for storing skis & equipment and Rental Bed Linen.