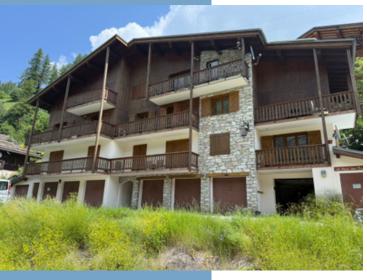

- Excellent Rental Potential, Sleeps 9
- High Altitude Skiing, Tignes & Val D'Isere
- Private Garage and Secure Storage Room
- Magnificent Mountain Views
- Winter Wonderland

Spacious Ski Apartment with Magnificent 180° West Facing Views Nestled in the heights of the picturesque hamlet "Les Brevieres", the gateway to Tignes, this top (3rd) floor apartment boasts  $85.15 \text{ m}^2$  of habitable surface area (with an extra  $8.73 \text{ m}^2$  under the eaves – under 1.8m in height). It has 3 bedrooms, 2 shower rooms, 2 WCs and a

## DESCRIPTIF

This fabulous apartment, situated at the top level of the building on the 3rd floor is one of just 7 apartments in the residence. It offers a very large bright and airy open plan lounge / dining room / kitchen with a high vaulted ceiling and exposed wooden beams. The fully equipped practical kitchen also houses the 2 large water tanks, concealed behind cupboard doors. Glass patio doors lead from the lounge onto the west facing balcony, where you can enjoy the spectacular mountain views with room for garden equipment for alfresco dining. The current layout of the 3 bedrooms offers accommodation for 9 people - a great rental opportunity and currently set up as such and ready to continue business. Alternatively, the property could also make a beautiful family home with a little cosmetic modernisation. The property has underfloor heating, with additional electric wall heaters in the bedrooms for added comfort and convenience and electric towel heaters in the shower rooms. There is a garage and a large secure storage area to the rear of the garage which is currently used for storing skis & equipment and Rental Bed Linen.