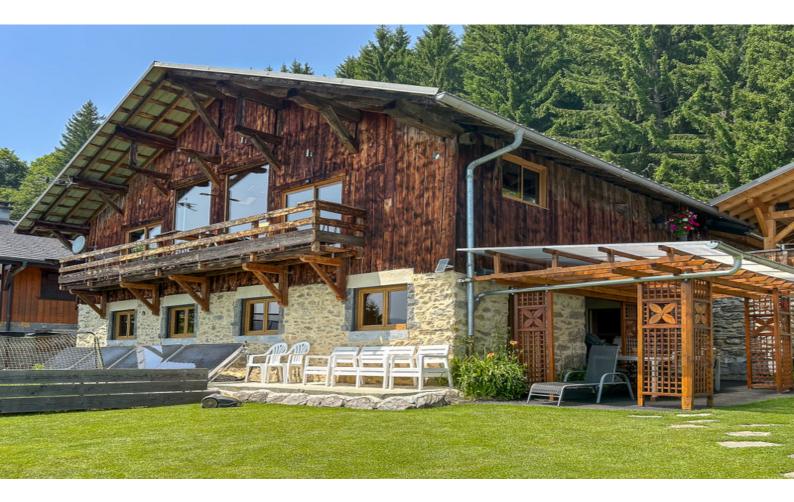

The farmhouse has been fully renovated while preserving its rustic charm. The main living area spans nearly 60 m<sup>2</sup>, featuring high ceilings and expansive picture windows that frame breathtaking views of the surrounding mountains.

# DESCRIPTIF

Perched at 1,100 metres above sea level, this south-facing farmhouse enjoys a peaceful setting in a quiet hamlet at the top of Verchaix.

Panoramic views of the surrounding mountains can be enjoyed from multiple spots—including the first-floor balcony, the garden, the hot tub in the mazot, and two covered terraces.

\*Excellent energy rating: see details below\*

To the rear of the property, a spacious covered area provides ample room for parking, storage, and a workshop.

There is also excellent rental potential with a fully independent apartment of 50 sq m m plus terrace and pergola on the garden level.