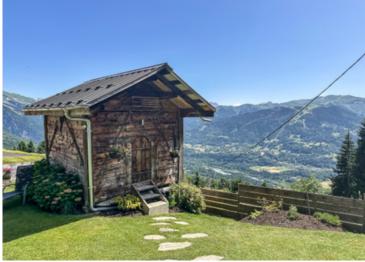

# DESCRIPTIF

Perched at 1,100 metres above sea level, this south-facing farmhouse enjoys a peaceful setting in a quiet hamlet at the top of Verchaix.

Panoramic views of the surrounding mountains can be enjoyed from multiple spots—including the first-floor balcony, the garden, the hot tub in the mazot, and two covered terraces.

\*Don't miss the EyeSpy 360° tour and floor plans\*

Heating: Wood-burning stove & heat pump Electricity: Solar panels generate power, with surplus energy sold back to Enedis

The closest ski access for this delightful farmhouse is the gondola in Morillon Village for access to Morillon Les Esserts. Morillon forms part of the large Grand Massif ski area along with Samoëns, Les Carroz, Sixt and Flaine. The ski domain offers an impressive 265 km of pistes with a top station at 2500 m and mostly north-facing slopes.