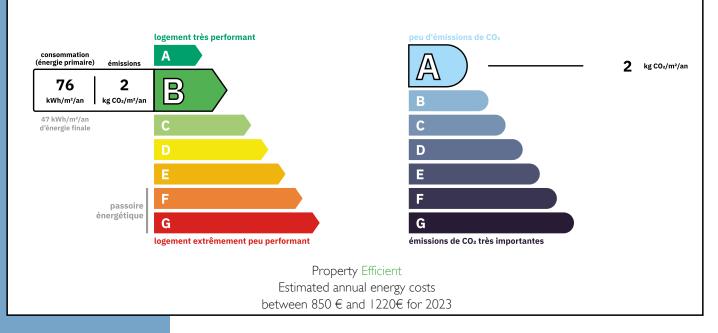

\*Excellent energy rating: see details below\*

To the rear of the property, a spacious covered area provides ample room for parking, storage, and a workshop.

There is also excellent rental potential with a fully independent apartment of 50 sq m m plus terrace and pergola on the garden level.

### **ENERGIE-DPE**