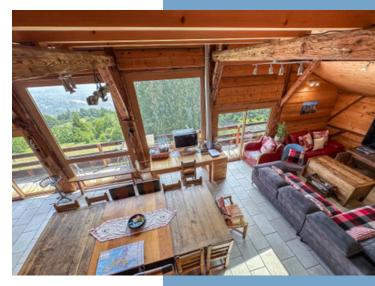

The farmhouse has been fully renovated while preserving its rustic charm. The main living area spans nearly 60 m<sup>2</sup>, featuring high ceilings and expansive picture windows that frame breathtaking views of the surrounding mountains.