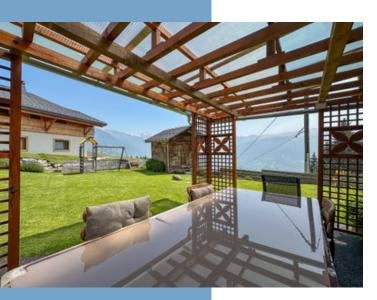

# DESCRIPTIF

Perched at 1,100 metres above sea level, this south-facing farmhouse enjoys a peaceful setting in a quiet hamlet at the top of Verchaix.

Panoramic views of the surrounding mountains can be enjoyed from multiple spots—including the first-floor balcony, the garden, the hot tub in the mazot, and two covered terraces.

\*Excellent energy rating: see details below\*

To the rear of the property, a spacious covered area provides ample room for parking, storage, and a workshop.

There is also excellent rental potential with a fully independent apartment of 50 sq m m plus terrace and pergola on the garden level.