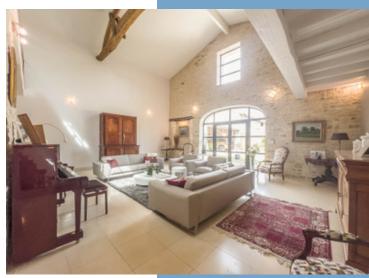

A 19.5m<sup>2</sup> dining area adjoining the  $18m^2$  A/E kitchen, opening onto an outdoor terrace

A large 52m<sup>2</sup> living room with exposed stonework and extremely bright cathedral ceiling

A  $15\mathrm{m}^2$  laundry room, a shower room and separate toilet complete the ground floor.