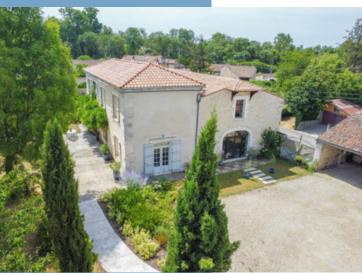

# DESCRIPTIF

Let yourself be seduced by this beautiful character property just 20mns from Angoulême town center and its LGV train station, located in a quiet hamlet.

The 310m<sup>2</sup> house comprises

### Ground floor

9m<sup>2</sup> entrance opening onto a large 18m<sup>2</sup> hall

A reception area comprising a 19.5m<sup>2</sup> dining room with beautiful open fireplace and a 15.5m<sup>2</sup> living room

A 19.5m<sup>2</sup> dining area adjoining the  $18m^2$  A/E kitchen, opening onto an outdoor terrace

A large 52m<sup>2</sup> living room with exposed stonework and extremely bright cathedral ceiling

A  $15\mathrm{m}^2$  laundry room, a shower room and separate toilet complete the ground floor.