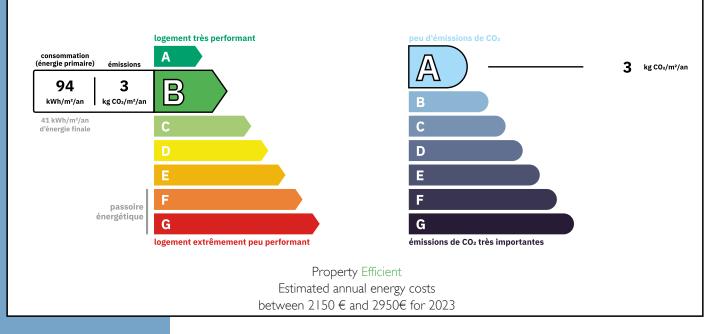

shower room and WC, and pool technical room

Large wooded and enclosed grounds of 8,979m<sup>2</sup>

More Online :

https://leggettprestige.com/luxury-property-for-sale/view/A38136DGE16 <u>COMPLETE FILE AND PHOTO ON REQUEST</u>

LEGGETT IMMOBILIER, 42 ROUTE DE RIBERAC, 24340 LA ROCHEBEAUCOURT, FRANCE UK Freephone: 08700115151 telephone: +33 553 608 488 E-mail: prestige@leggett.fr

#### CHARMING 19TH-CENTURY PROPERTY ON LARGE PLOT WITH SWIMMING POOL, IN QUIET HAMLET 20 MNS FROM ANGOULI..

Ref : A38136DGE16







CHARMING 19TH-CENTURY PROPERTY ON LARGE PLOT WITH SWIMMING POOL, IN QUIET HAMLET 20 MNS FROM ANGOULI.. Information about risks to which this property is exposed is available on the Géorisques website : https://www.georisques.gouv.fr/

#### Ref : A38136DGE16

### **ENERGIE-DPE**



## NOTICE

Leggetts, their client and any joint agents give notice that:

I: Quoted prices are subject to fluctuations in exchangerates. Please contact an agent for an up-to-date price. They are not authorised to make or give any representations or warranties in relation to the property either here or elsewhere, either on their own behalf or on behalf of their client or otherwise. They assume no responsibility for any statement that may be made in these particulars. These particulars do not form part of any offer or contract and must not be relied upon as statements or representations of fact. In particular they neither have nor assume responsibility for any statement concerning the financial arrangements or the commercial scheme which may be made available by their clients or others to