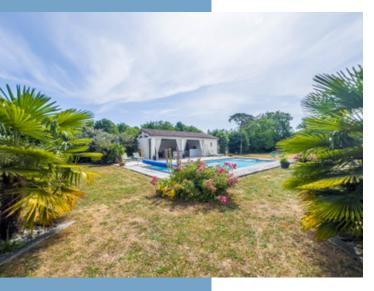

Bedroom 4 (14m²) plus storage Bathroom (5m²) WC

The outbuildings comprise:

A  $35m^2$  car port

A 71 m<sup>2</sup> barn with enclosed wine cellar and mezzanine storage A small 30m<sup>2</sup> renovated house currently used as a sports hall (possibility of converting the first floor of this outbuilding) A 36m<sup>2</sup> pool house with open-plan kitchen, shower room and WC, and pool technical room

Large wooded and enclosed grounds of 8,979m<sup>2</sup>

More Online :

https://leggettprestige.com/luxury-property-for-sale/view/A38136DGE16 <u>COMPLETE FILE AND PHOTO ON REQUEST</u>

LEGGETT IMMOBILIER, 42 ROUTE DE RIBERAC, 24340 LA ROCHEBEAUCOURT, FRANCE UK Freephone: 08700115151 telephone: +33 553 608 488 E-mail: prestige@leggett.fr