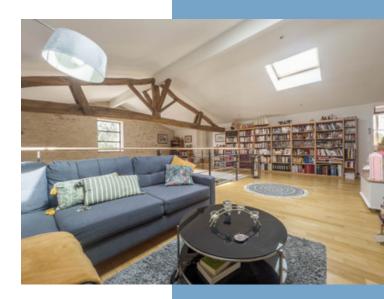

The first floor opens onto a large mezzanine space of 22m<sup>2</sup> and a library area of 8m<sup>2</sup> overlooking the ground floor living room, and comprises:

Bedroom 1 (20m<sup>2</sup>) with dressing area (5m<sup>2</sup>) and bathroom (16m<sup>2</sup>) Bedroom 2 (15.5m<sup>2</sup>) plus dressing area Bedroom 3 (15.5m<sup>2</sup>) plus 4m<sup>2</sup> private shower room