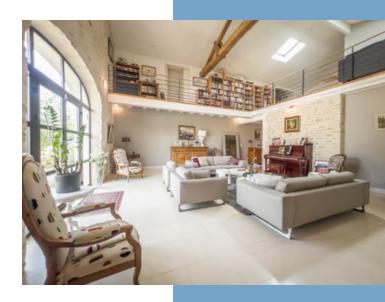

A 19.5m<sup>2</sup> dining area adjoining the  $18m^2$  A/E kitchen, opening onto an outdoor terrace

A large 52m<sup>2</sup> living room with exposed stonework and extremely bright cathedral ceiling

A  $15\mathrm{m}^2$  laundry room, a shower room and separate toilet complete the ground floor.

The first floor opens onto a large mezzanine space of 22m<sup>2</sup> and a library area of 8m<sup>2</sup> overlooking the ground floor living room, and comprises:

Bedroom 1 (20m<sup>2</sup>) with dressing area (5m<sup>2</sup>) and bathroom (16m<sup>2</sup>) Bedroom 2 (15.5m<sup>2</sup>) plus dressing area Bedroom 3 (15.5m<sup>2</sup>) plus 4m<sup>2</sup> private shower room