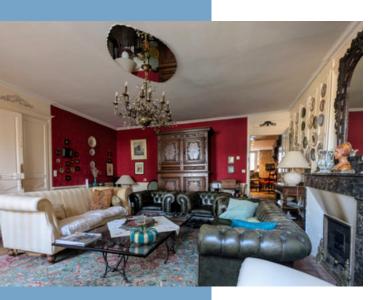

A 39  $m^2$  family kitchen with a 16th century fireplace and direct access to the adjoining barn.

A bright 52 m<sup>2</sup> dining room, ideal for large gatherings.

An elegant 35  $\mathrm{m^2}$  lounge with fireplace, panelling and views over the park.