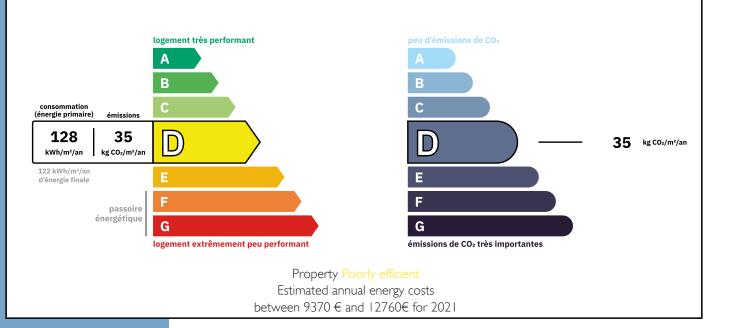

with reversible air conditioning.

A bathroom with shower (12  $m^2$ ).

A dressing room.

Separate toilet Original parquet flooring, period fireplaces and high ceilings underline the elegance of this home.

Top Floor - Creativi

More Online : https://leggettprestige.com/luxury-property-for-sale/view/A38240LAB86 <u>COMPLETE FILE AND PHOTO ON REQUEST</u>

LEGGETT IMMOBILIER, 42 ROUTE DE RIBERAC, 24340 LA ROCHEBEAUCOURT, FRANCE UK Freephone: 08700115151 telephone: +33 553 608 488 E-mail: prestige@leggett.fr EXCEPTIONAL 18TH CENTURY RESIDENCE IN THE HEART OF VALENCE-EN-POITOU -633 M<sup>2</sup> OF LIVING SPACE, PARK...

Ref : A38240LAB86







EXCEPTIONAL 18TH CENTURY RESIDENCE IN THE HEART OF VALENCE-EN-POITOU - 633 N OF LIVING SPACE, PARK...

#### Ref : A38240LAB86

### **ENERGIE-DPE**





### NOTICE

Leggetts, their client and any joint agents give notice that:

I: Quoted prices are subject to fluctuations in exchangerates. Please contact an agent for an up-to-date price. They are not authorised to make or give any representations or warranties in relation to the property either here or elsewhere, either on their own behalf or on behalf of their client or otherwise. They assume no responsibility for any statement that may be made in these particulars. These particulars do not form part of any offer or contract and must not be relied upon as statements or representations of fact. In particular they neither have nor assume responsibility for any statement concerning the financial arrangements or the commercial scheme which may be made available by their clients or others to