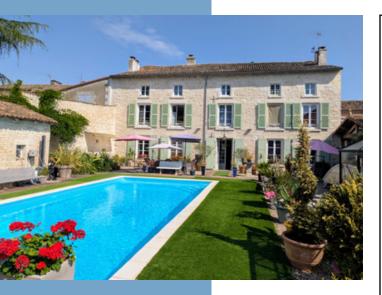

Superb 18th century residence in Valence-en-Poitou, with approx. 633 m<sup>2</sup> of living space set in 2,357 m<sup>2</sup> of enclosed grounds with swimming pool and landscaped garden. It features generous volumes, natural light and authentic charm, with parquet flooring, fireplaces, wood panelling and high ceilings. 8 bedrooms, study, workshop, games room and

# DESCRIPTIF

Nestling in the heart of the charming commune of Valence-en-Poitou, in the small town of Couhé, this elegant 18th century property offers around 633 m<sup>2</sup> of living space in 2,357 m<sup>2</sup> of walled grounds planted with trees and flowers and meticulously maintained.

Right from the entrance, the tone is set with a vast 36 m<sup>2</sup> through hall opening directly onto the terrace and swimming pool (chequered floor and wood-burning stove).

The ground floor welcomes you with :