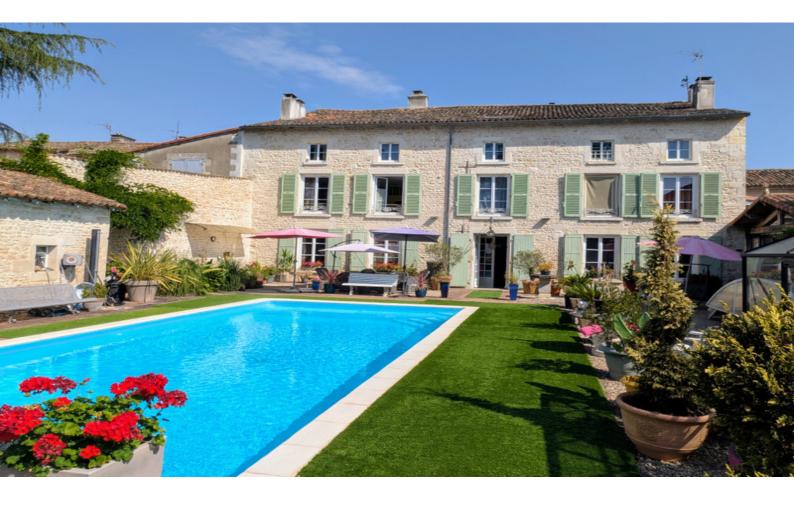

Superb 18th century residence in Valence-en-Poitou, with approx. 633 m<sup>2</sup> of living space set in 2,357 m<sup>2</sup> of enclosed grounds with swimming pool and landscaped garden. It features generous volumes, natural light and authentic charm, with parquet flooring, fireplaces, wood panelling and high ceilings. 8 bedrooms, study, workshop, games room and

# DESCRIPTIF

Nestling in the heart of the charming commune of Valence-en-Poitou, in the small town of Couhé, this elegant 18th century property offers around 633 m<sup>2</sup> of living space in 2,357 m<sup>2</sup> of walled grounds planted with trees and flowers and meticulously maintained.

Right from the entrance, the tone is set with a vast 36 m<sup>2</sup> through hall opening directly onto the terrace and swimming pool (chequered floor and wood-burning stove).

The ground floor welcomes you with :