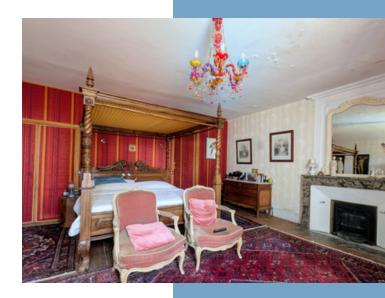

Five bedrooms (19-25-26-29 and 29  $m^2$ ), two of which have ensuite shower rooms and one with reversible air conditioning.

A bathroom with shower (12  $m^2$ ).

A dressing room.

Separate toilet Original parquet flooring, period fireplaces and high ceilings underline the elegance of this home.