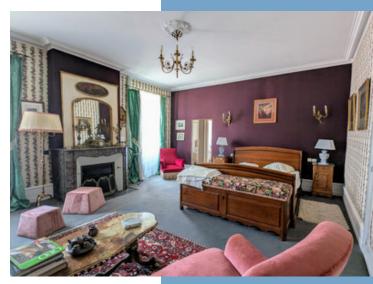

Five bedrooms (19-25-26-29 and 29  $m^2$ ), two of which have ensuite shower rooms and one with reversible air conditioning.

A bathroom with shower (12  $m^2$ ).

A dressing room.

Separate toilet Original parquet flooring, period fireplaces and high ceilings underline the elegance of this home.