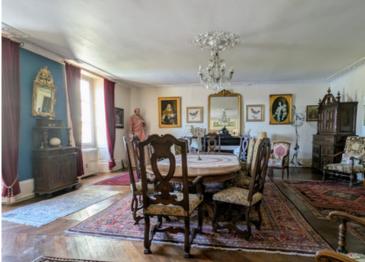

A 39  $m^2$  family kitchen with a 16th century fireplace and direct access to the adjoining barn.

A bright 52 m<sup>2</sup> dining room, ideal for large gatherings.

An elegant 35  $\mathrm{m^2}$  lounge with fireplace, panelling and views over the park.