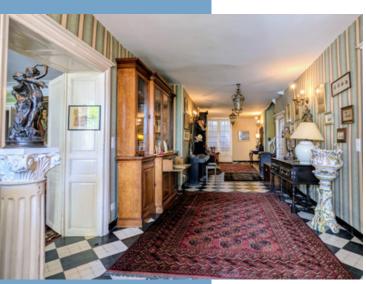

Right from the entrance, the tone is set with a vast 36 m<sup>2</sup> through hall opening directly onto the terrace and swimming pool (chequered floor and wood-burning stove).

The ground floor welcomes you with :

A spacious 38 m<sup>2</sup> study. Two toilets and a storage area.

Generous, comfortable sleeping areas.

Upstairs, the 30 m<sup>2</sup> central landing with its vaulted wooden alcove invites you to relax or set up an office area overlooking the garden. The sleeping area comprises :