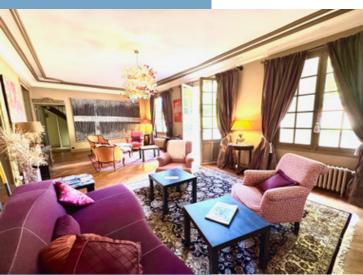

#### Spacious and Authentic Interiors:

The ground floor opens onto a bright hallway leading to a series of refined reception rooms, including a living room with direct garden access, a library with wood-burning stove, and a sunlit dining room. A former 15th-century vestibule has been transformed into a study, leading to a mezzanine suite. The generous kitchen features a large fireplace with a traditional bread oven, and garden access, complemented by a breakfast room. Two bedrooms, a shower room, and a private mezzanine complete this level.