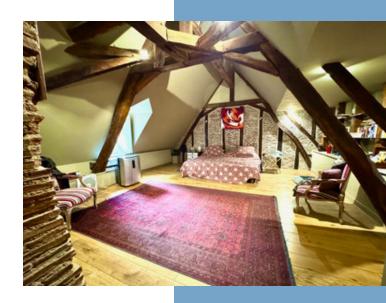

### Comfort and Functionality Upstairs:

The first floor hosts a master suite with en-suite bathroom and a large dressing room, along with additional bedrooms, an art studio, an office, two bathrooms, and a la