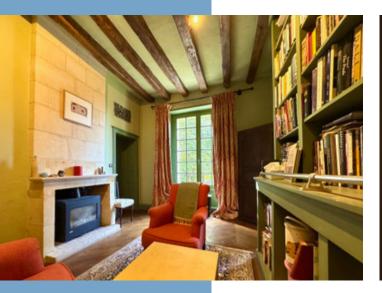

#### Spacious and Authentic Interiors:

The ground floor opens onto a bright hallway leading to a series of refined reception rooms, including a living room with direct garden access, a library with wood-burning stove, and a sunlit dining room. A former 15th-century vestibule has been transformed into a study, leading to a mezzanine suite. The generous kitchen features a large fireplace with a traditional bread oven, and garden access, complemented by a breakfast room. Two bedrooms, a shower room, and a private mezzanine complete this level.