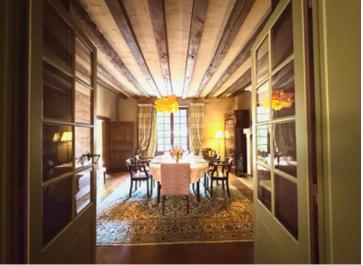

#### Spacious and Authentic Interiors:

The ground floor opens onto a bright hallway leading to a series of refined reception rooms, including a living room with direct garden access, a library with wood-burning stove, and a sunlit dining room. A former 15th-century vestibule has been transformed into a study, leading to a mezzanine suite. The generous kitchen features a large fireplace with a traditional bread oven, and garden access, complemented by a breakfast room. Two bedrooms, a shower room, and a private mezzanine complete this level.