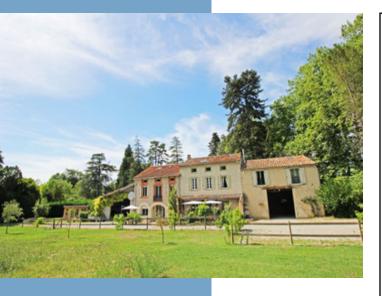

This beautiful domaine surrounded by mature trees, gardens and fields is just a few minutes outside of the popular medieval town of Mirepoix. The property has no close neighbours and would make a perfect gite or B&B business or a large family home.

#### DESCRIPTIF

Amongst the fields and rolling hills to the East of Mirepoix you will find this stunning domaine. The property looks out over fields and woods, with a spacious drive and terraces to the front and a garden to the rear. The building is divided into three individual houses to function as gîtes but could equally work as one large home and an independent flat.