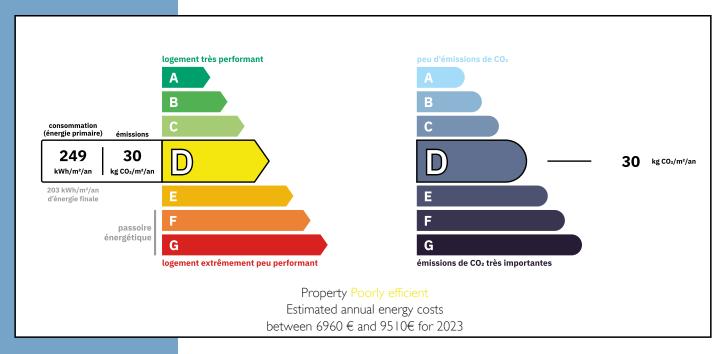

provides enough space to cater for large groups and opens onto a living and dining area with a wood burner, ideal for the winter months. There is a conservatory to the rear and access to the garden with plenty of shady spots to enjoy a

BEAUTIFUL DOMAINE WITH LARGE MATURE GARDEN, TWO GÎTES AND A POOL, MINUTES FROM THE PRETTY TOWN OF M...

Ref : A38758NE09







More Online:

https://leggettprestige.com/luxury-property-for-sale/view/A38758NE09 COMPLETE FILE AND PHOTO ON REQUEST BEAUTIFUL DOMAINE WITH LARGE MATURE GARDEN, TWO GÎTES AND A POOL, MINUTES FROM THE PRETTY TOWN OF M

Information about risks to which this property is exposed is available on the Géorisques website : <a href="https://www.georisques.gouv.fr/">https://www.georisques.gouv.fr/</a>

Ref: A38758NE09

## **ENERGIE-DPE**



### NOTICE

Leggetts, their client and any joint agents give notice that:

- I: Quoted prices are subject to fluctuations in exchangerates. Please contact an agent for an up-to-date price. They are not authorised to make or give any representations or warranties in relation to the property either here or elsewhere, either on their own behalf or on behalf of their client or otherwise. They assume no responsibility for any statement that may be made in these particulars. These particulars do not form part of any offer or contract and must not be relied upon as statements or representations of fact. In particular they neither have nor assume responsibility for any statement concerning the financial arrangements or the commercial scheme which may be made available by their clients or others