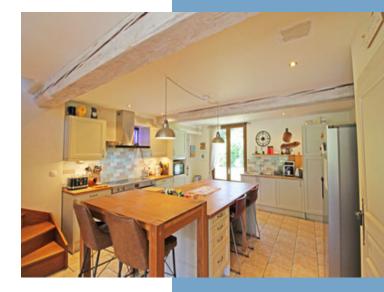

The current owner accommodation is beautifully renovated with an open dining room and kitchen on the ground floor with access onto the front terrace, ideal for al fresco dining or simply enjoying a morning coffee to the sound of birdsong. There is a utility room with access to the adjoining farmhouse and a downstairs toilet. On the first floor a spacious living room with wood burner and character features like exposed stone walls, is the ideal spot to enjoy a book or a film after the sun has gone down. A master suite with large bathroom and dressing room and an office area, complete the first floor. On the second floor there are three more double bedrooms, plus a family bathroom, and additional storage.