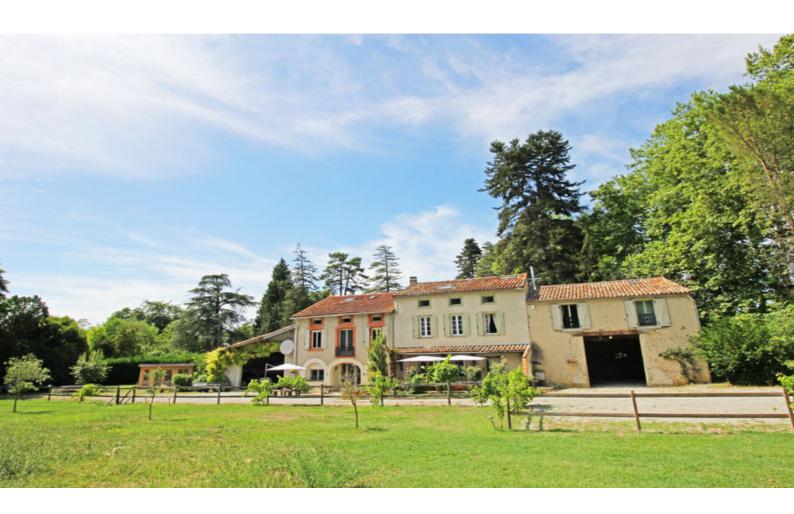

This beautiful domaine surrounded by mature trees, gardens and fields is just a few minutes outside of the popular medieval town of Mirepoix. The property has no close neighbours and would make a perfect gite or B&B business or a large family home.

#### DESCRIPTIF

Amongst the fields and rolling hills to the East of Mirepoix you will find this stunning domaine. The property looks out over fields and woods, with a spacious drive and terraces to the front and a garden to the rear. The building is divided into three individual houses to function as gîtes but could equally work as one large home and an independent flat.

The farmhouse is the central part of the property and is perfectly adapted to serve as a large gîte. There is a front terrace with seating for up to 20 people. Inside, a spacious kitchen provides enough space to cater for large groups and opens onto a living and dining area with a wood burner, ideal for the winter months. There is a conservatory to the rear and access to the garden with plenty of shady spots to enjoy a