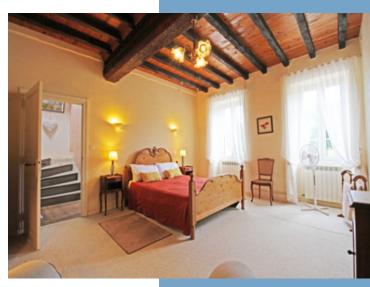

The current owner accommodation is beautifully renovated with an open dining room and kitchen on the ground floor with access onto the front terrace, ideal for al fresco dining or simply enjoying a morning coffee to the sound of birdsong. There is a utility room with access to the adjoining farmhouse and a downstairs toilet. On the first floor a spacious living room with wood burner and character features like exposed stone walls, is the ideal spot to enjoy a book or a film after the sun has gone down. A master suite with large bathroom and dressing room and an office area, complete the first floor. On the second floor there are three more double bedrooms, plus a family bathroom, and additional storage.