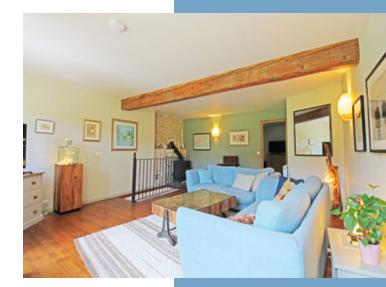

The current owner accommodation is beautifully renovated with an open dining room and kitchen on the ground floor with access onto the front terrace, ideal for al fresco dining or simply enjoying a morning coffee to the sound of birdsong. There is a utility room with access to the adjoining farmhouse and a downstairs toilet. On the first floor a spacious living room with wood burner and character features like exposed stone walls, is the ideal spot to enjoy a book or a film after the sun has gone down. A master suite with large bathroom and dressing room and an office area, complete the first floor. On the second floor there are three more double bedrooms, plus a family bathroom, and additional storage.